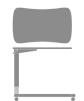

# Product Statement of Line Images

Overbed Table Gas Assist H-Base - 32"W x 18"D Rectangular Top Model: OTGA1 32W 18D 27H

Overbed Table Gas Assist Тор Model: OTGA2 32W 18D 27H

Overbed Table Gas Assist  $H-Base-32"W\times18"D$  Kidney  $H-Base-32"W\times18"D$  Peanut  $H-Base-32"W\times18"D$  Jelly Тор Model: OTGA3 32W 18D 27H

Overbed Table Gas Assist Bean Top Model: OTGA4 32W 18D 27H

Overbed Table Spring Assist H-Base - 32"W x 16"D Rectangular Top Model: OTSA1 32W 16D 28H

Overbed Table Spring Assist  $H-Base-32"W \times 16"D \text{ Kidney} \quad H-Base-32"W \times 16"D \text{ Peanut} \quad H-Base-32"W \times 16"D \text{ Jelly}$ Тор Model: OTSA2 32W 16D 28H

Overbed Table Spring Assist Тор Model: OTSA3 32W 16D 28H

Overbed Table Spring Assist Bean Top Model: OTSA4 32W 16D 28H