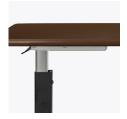

# Product Dimensions and Specs

Overall 32W 16D 28H

Wt. 20.4 lbs

Spring Assist

A lever beneath the table manually triggers the spring assist mechanism.

Adjustable Height

The table adjusts in height from 28" to 45".

Weight Capacity

The table holds 50 lbs. of evenly distributed weight.