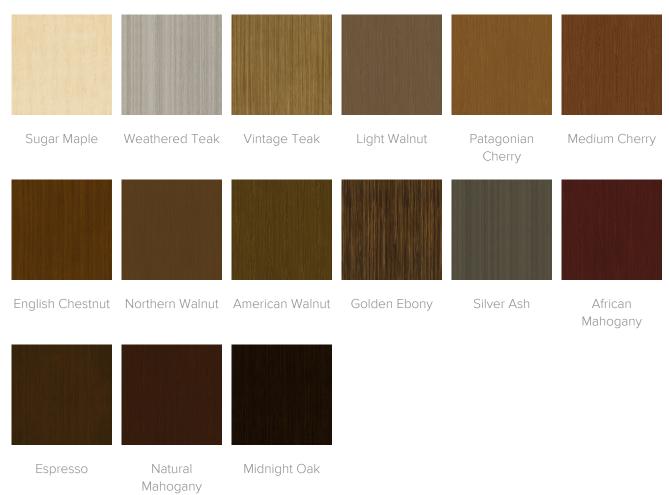

erbed Table Spring Assist Bean Top Model: OTSA4 32W 16D 28H



## **Product Features**





Kwalu's proprietary finish doesn't have any of the drawbacks of wood. The finish is moisture impervious, easy to clean and maintenance-free.



Different Top Shapes

Rectangular top is standard; other top shapes, including Kidney, Peanut and Jelly Bean, are optional.



Spring Assist

A lever beneath the table manually triggers the spring assist mechanism.



Adjustable Height

The table adjusts in height from 28" to 45".



Weight Capacity

The table holds 50 lbs. of evenly distributed weight.



Casters

Four non-locking 2" casters are standard.



Optional Vanity Drawer

A vanity drawer for storage of personal items is available and is optional.



### **Product Finishes**

### Table Top Finish



## **Product Environmental Certifications**