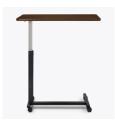

Overbed Table Gas Assist Bean Top Model: OTGA4 32W 18D 27H

Overbed Table Spring Assist H-Base - 32"W x 16"D Rectangular Top Model: OTSA1 32W 16D 28H

Overbed Table Spring Assist  $H-Base-32"W \times 16"D \text{ Kidney} \quad H-Base-32"W \times 16"D \text{ Peanut} \quad H-Base-32"W \times 16"D \text{ Jelly}$ Тор Model: OTSA2 32W 16D 28H

Spring Assist

A lever beneath the table manually triggers the spring assist mechanism.

Adjustable Height

The table adjusts in height from 28" to 45".

Weight Capacity

The table holds 50 lbs. of evenly distributed weight.