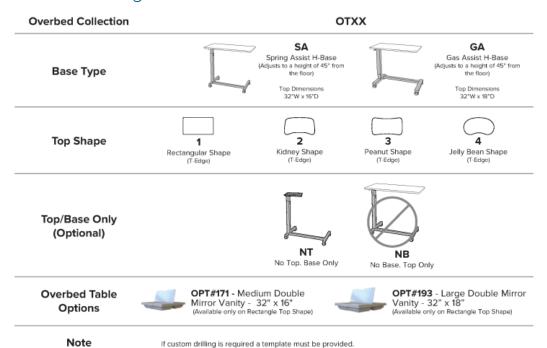

# Product Statement of Line Images

Overbed Table Gas Assist H-Base - 32"W x 18"D Rectangular Top Model: OTGA1 32W 18D 27H

Overbed Table Gas Assist Тор Model: OTGA2 32W 18D 27H

Overbed Table Gas Assist  $H-Base-32"W\times18"D$  Kidney  $H-Base-32"W\times18"D$  Peanut  $H-Base-32"W\times18"D$  Jelly Тор Model: OTGA3 32W 18D 27H

Overbed Table Gas Assist Bean Top Model: OTGA4 32W 18D 27H

Overbed Table Spring Assist H-Base - 32"W x 16"D Rectangular Top Model: OTSA1 32W 16D 28H

Overbed Table Spring Assist  $H-Base-32"W \times 16"D \text{ Kidney} \quad H-Base-32"W \times 16"D \text{ Peanut} \quad H-Base-32"W \times 16"D \text{ Jelly}$ Тор Model: OTSA2 32W 16D 28H

Overbed Table Spring Assist Тор Model: OTSA3 32W 16D 28H

Overbed Table Spring Assist Bean Top Model: OTSA4 32W 16D 28H