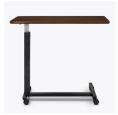

Overbed Table Gas Assist Bean Top Model: OTGA4 32W 18D 27H

Overbed Table Spring Assist H-Base - 32"W x 16"D Rectangular Top Model: OTSA1 32W 16D 28H

Overbed Table Spring Assist  $H-Base-32"W \times 16"D \text{ Kidney} \quad H-Base-32"W \times 16"D \text{ Peanut} \quad H-Base-32"W \times 16"D \text{ Jelly}$ Тор Model: OTSA2 32W 16D 28H

Spring Assist

A lever beneath the table manually triggers the spring assist mechanism.

Adjustable Height

The table adjusts in height from 28" to 45".

Weight Capacity

The table holds 50 lbs. of evenly distributed weight.