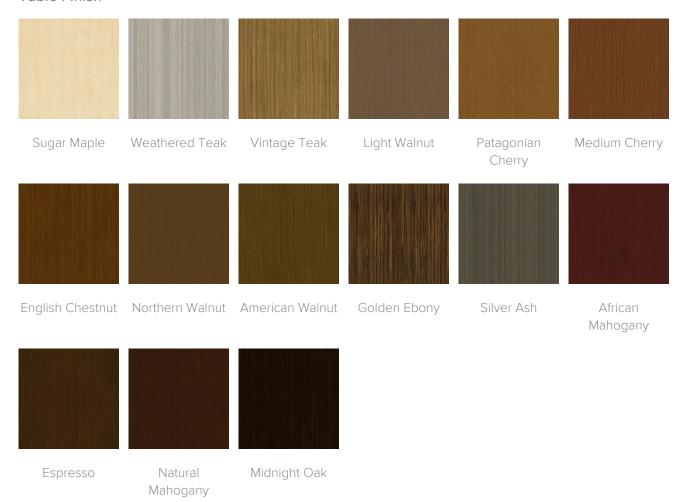

## Kwalu Features

## Product Dimensions and Specs

**Overall** 29W 29D 36H

**Wt.** 39 lbs



# Product Statement of Line Images



Paroldo Counter Table Model: PLDCTBL11 29W 29D 36H



## **Product Features**





Kwalu's proprietary finish doesn't have any of the drawbacks of wood. The finish is moisture impervious, easy to clean and maintenance-free.



Coordinates with
Counter Height Stools

This table can accommodate up to 4 Counter Height Stools.



10 Year Warranty

We offer a 10 Year Performance Warranty on both construction and finish, so the product is guaranteed to stay looking like new for 10 years.

<u>Learn More ></u>

#### **Product Glides**

Nylon Knock in Glide 7/8 inch



## **Product Finishes**

#### Table Finish



### **Product Environmental Certifications**