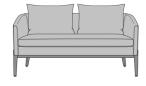

Pisa Love Seat, Loose Seat Cushion, with Pillows, with Channel Stitching Model: PISA2A2ALS 60W 31D 35H 26AH

Pisa Love Seat, without Pillows, without Channel Stitching Fixed Seat Model: PISA2B1AFS 60W 26D 30H 26AH