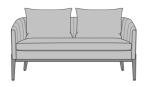

Pisa Love Seat, Loose Seat Cushion, with Pillows, with Channel Stitching Model: PISA2A2ALS 60W 31D 35H 26AH

Pisa Love Seat, without Pillows, without Channel Stitching Fixed Seat Model: PISA2B1AFS 60W 26D 30H 26AH

Pisa Love Seat, Loose Seat Cushion, without Pillows, without Channel Stitching Model: PISA2B1ALS 60W 26D 30H 26AH Pisa Love Seat, without Pillows, with Channel Stitching Fixed Seat Model: PISA2B2AFS 60W 26D 30H 26AH Pisa Love Seat, Loose Seat Cushion, without Pillows, without Channel Stitching Model: PISA2B2ALS 60W 26D 30H 26AH