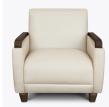

# **Product Configurations**

Ravello Collection

RVX

**Number of Seats** 

L132H Lounge & Lobby Chair (One seater)

2132H Love Seat (Two seater)

## Product Statement of Line Images

Ravello Lounge Chair Model: RVL132H 31.5W 28.75D 35H 23.5AH Ravello Sofa Model: RV3132H 76.5W 28.75D 35H 23.5AH Ravello Love Seat Model: RV2132H 54W 28.75D 35H 23.5AH