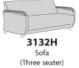

## Product Statement of Line Images

Ravello Lounge Chair Model: RVL132H 31.5W 28.75D 35H 23.5AH Ravello Sofa Model: RV3132H 76.5W 28.75D 35H 23.5AH Ravello Love Seat Model: RV2132H 54W 28.75D 35H 23.5AH