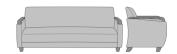

## Product Statement of Line Images

Ravello Lounge Chair Model: RVL132H 31.5W 28.75D 35H 23.5AH Ravello Sofa Model: RV3132H 76.5W 28.75D 35H 23.5AH Ravello Love Seat Model: RV2132H 54W 28.75D 35H 23.5AH