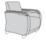

## Product Dimensions and Specs

Overall 54W 28.75D 35H Seat 47W 21D 18.5H

 Arm
 23.5H

 Wt.
 106 lbs

 Wt. Capacity
 525 lbs

## Product Statement of Line Images

Ravello Lounge Chair Model: RVL132H 31.5W 28.75D 35H 23.5AH Ravello Sofa Model: RV3132H 76.5W 28.75D 35H 23.5AH Ravello Love Seat Model: RV2132H 54W 28.75D 35H 23.5AH