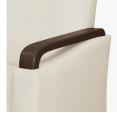

Kwalu Arm

Curved shape Kwalu arm is available and offers unmatched ergonomic support.

Visible Cleanout

Cleanout prevents buildup of debris and provides for easy maintenance.

Number of Seats

Choose from 3 seat styles – lounge chair, love seat, and sofa.

### Arm & Leg Finish