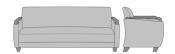

## Product Statement of Line Images

Ravello Lounge Chair Model: RVL132H 31.5W 28.75D 35H 23.5AH Ravello Sofa Model: RV3132H 76.5W 28.75D 35H 23.5AH Ravello Love Seat Model: RV2132H 54W 28.75D 35H 23.5AH