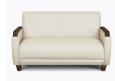

## Product Statement of Line Images

Ravello Lounge Chair Model: RVL132H 31.5W 28.75D 35H 23.5AH Ravello Sofa Model: RV3132H 76.5W 28.75D 35H 23.5AH Ravello Love Seat Model: RV2132H 54W 28.75D 35H 23.5AH