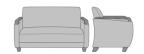

# **Product Configurations**

Ravello Collection

RVX

**Number of Seats** 

**L132H** Lounge & Lobby Chair (One seater)

2132H Love Seat (Two seater)

## Product Statement of Line Images

Ravello Lounge Chair Model: RVL132H 31.5W 28.75D 35H 23.5AH Ravello Sofa Model: RV3132H 76.5W 28.75D 35H 23.5AH Ravello Love Seat Model: RV2132H 54W 28.75D 35H 23.5AH