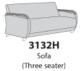

## Product Statement of Line Images

Ravello Lounge Chair Model: RVL132H 31.5W 28.75D 35H 23.5AH Ravello Sofa Model: RV3132H 76.5W 28.75D 35H 23.5AH Ravello Love Seat Model: RV2132H 54W 28.75D 35H 23.5AH