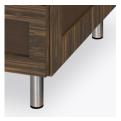

Aluminum Feet

Raised on rust proof aluminum feet to allow ease of cleaning beneath casegood.

Rear Opening for Electrical Wires

A small opening in the back wall allows easy management of electrical wiring.

### Cylinder Leg Finish

Metal - Brushed Aluminum