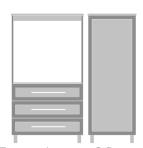

# Product Statement of Line Images

Tempe Armoire, 3 Drawers, No Doors Model: TEAM30 35.5W 23.25D 63.5H

Doors Model: TEAM32

35.5W 23.25D 63.5H

Tempe Armoire, 3 Drawers, 2 Tempe TV Armoire with DVD Shelf, 3 Drawers, No Doors Model: TEAMTV30 35.5W 25.25D 72.25H