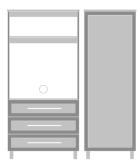

# Product Statement of Line Images

Tempe Armoire, 3 Drawers, No Doors Model: TEAM30 35.5W 23.25D 63.5H

Doors Model: TEAM32

35.5W 23.25D 63.5H

Tempe Armoire, 3 Drawers, 2 Tempe TV Armoire with DVD Shelf, 3 Drawers, No Doors Model: TEAMTV30 35.5W 25.25D 72.25H