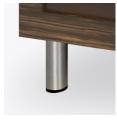

Aluminum Feet

Raised on rust proof aluminum feet to allow ease of cleaning beneath casegood.

Rear Opening for Electrical Wires

A small opening in the back wall allows easy management of electrical wiring.

### Cylinder Leg Finish

Metal - Brushed Aluminum