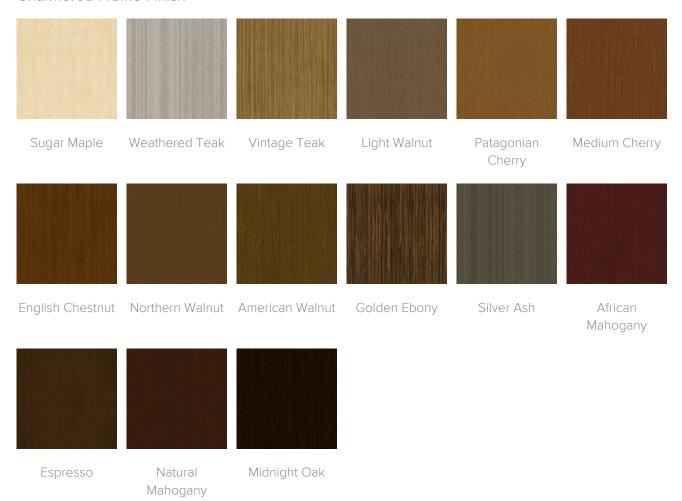

safety of the unit and the user.



Chamfered Frames

The raised overlay on this collection is a contrasting finish and feature.



Drawers

Are constructed with both dowel and mechanical fasteners for additional strength. Ball bearing removable slides are fully extendable.



Aluminum Feet

Raised on rust proof aluminum feet to allow ease of cleaning beneath casegood.



Rear Opening for Electrical Wires

A small opening in the back wall allows easy management of electrical wiring.



10 Year Warranty

We offer a 10 Year Performance Warranty on both construction and finish, so the product is guaranteed to stay looking like new for 10 years.

Learn More >



### **Product Finishes**

### Cylinder Leg Finish



Metal - Brushed Aluminum

#### Cabinet Finish





#### Chamfered Frame Finish



### **Product Environmental Certifications**