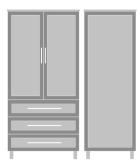

# Product Statement of Line Images

Tempe Armoire, 3 Drawers, No Doors Model: TEAM30 35.5W 23.25D 63.5H

Doors Model: TEAM32

35.5W 23.25D 63.5H

Tempe Armoire, 3 Drawers, 2 Tempe TV Armoire with DVD Shelf, 3 Drawers, No Doors Model: TEAMTV30 35.5W 25.25D 72.25H