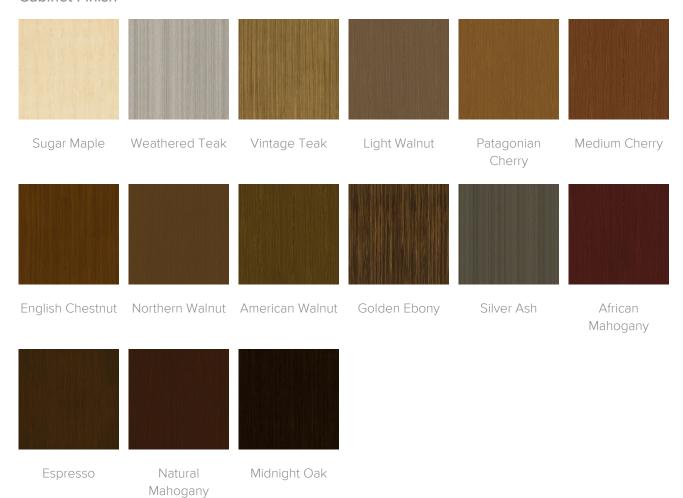

nglasting solution to ensure the safety of the unit and the user.



Chamfered Frames

The raised overlay on this collection is a contrasting finish and feature.



Drawers

Are constructed with both dowel and mechanical fasteners for additional strength. Ball bearing removable slides are fully extendable.



Aluminum Feet

Raised on rust proof aluminum feet to allow ease of cleaning beneath casegood.



Rear Opening for Electrical Wires

A small opening in the back wall allows easy management of electrical wiring.



10 Year Warranty

We offer a 10 Year Performance Warranty on both construction and finish, so the product is guaranteed to stay looking like new for 10 years.

Learn More >



### **Product Finishes**

### Cylinder Leg Finish



Metal - Brushed Aluminum

#### Cabinet Finish





#### Chamfered Frame Finish



### **Product Environmental Certifications**