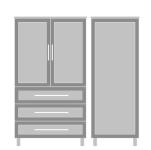

Tempe TV Armoire with DVD Shelf, 3 Drawers, 2 Doors Model: TEAMTV32 35.5W 25.25D 72.25H