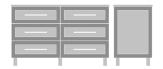

## Product Statement of Line Images

Tempe Dresser, 6 Drawers Model: TEDR60 48.5W 18.75D 30H

Tempe Chest, 3 Drawers Model: TECH30 25W 18.75D 30H

Tempe Chest, 5 Drawers Model: TECH50 25W 18.75D 46.75H

Tempe Chest Wide, 4 Drawers Model: TECH40W 31.5W 18.75D 36H