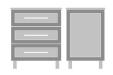

## Product Statement of Line Images

Tempe Dresser, 6 Drawers Model: TEDR60 48.5W 18.75D 30H

Tempe Chest, 3 Drawers Model: TECH30 25W 18.75D 30H

Tempe Chest, 5 Drawers Model: TECH50 25W 18.75D 46.75H

Tempe Chest Wide, 4 Drawers Model: TECH40W 31.5W 18.75D 36H

Tempe Chest Wide, 3 Drawers Model: TECH30W 31.5W 18.75D 30H