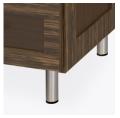

Aluminum Feet

Raised on rust proof aluminum feet to allow ease of cleaning beneath casegood.

Other Chest Styles

Tempe chest styles include 3,4, 5 and 6 drawer versions.

Learn more >

10 Year Warranty

We offer a 10 Year Performance Warranty on both construction and finish, so the product is guaranteed to stay looking like new for 10 years.

### Cylinder Leg Finish

Metal - Brushed Aluminum