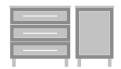

# Product Dimensions and Specs

Overall 25W 18.75D 46.75H

**Wt.** 147 lbs

## Product Statement of Line Images

Tempe Dresser, 6 Drawers Model: TEDR60 48.5W 18.75D 30H

Tempe Chest, 3 Drawers Model: TECH30 25W 18.75D 30H

Tempe Chest, 5 Drawers Model: TECH50 25W 18.75D 46.75H

Tempe Chest Wide, 4 Drawers Model: TECH40W 31.5W 18.75D 36H