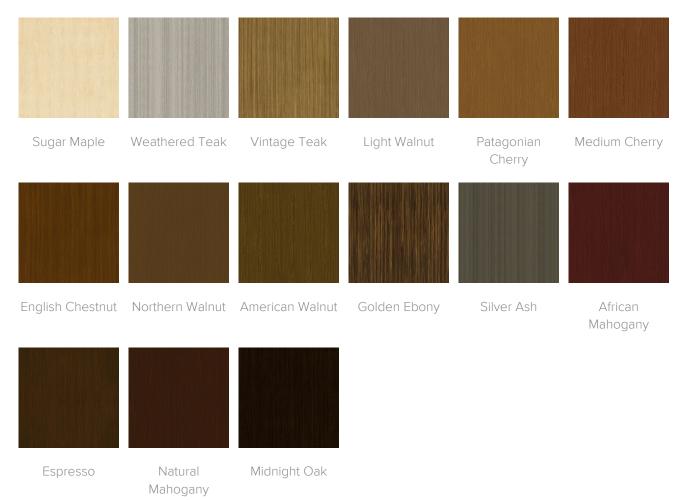

solution to ensure the safety of the unit and the user.



Chamfered Frames

The raised overlay on this collection is a contrasting finish and feature.



Drawers

Are constructed with both dowel and mechanical fasteners for additional strength. Ball bearing removable slides are fully extendable.



Aluminum Feet

Raised on rust proof aluminum feet to allow ease of cleaning beneath casegood.



Other Chest Styles

Tempe chest styles include 3,4, 5 and 6 drawer versions.

Learn more >



10 Year Warranty

We offer a 10 Year Performance Warranty on both construction and finish, so the product is guaranteed to stay looking like new for 10 years.

Learn More >



### **Product Finishes**

### Cylinder Leg Finish



Metal - Brushed Aluminum

#### Chest Finish





#### Chamfered Frame Finish



### **Product Environmental Certifications**