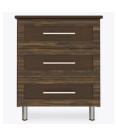

# Product Dimensions and Specs

Overall 25W 18.75D 46.75H

**Wt.** 147 lbs

## Product Statement of Line Images

Tempe Dresser, 6 Drawers Model: TEDR60 48.5W 18.75D 30H

Tempe Chest, 3 Drawers Model: TECH30 25W 18.75D 30H

Tempe Chest, 5 Drawers Model: TECH50 25W 18.75D 46.75H

Tempe Chest Wide, 4 Drawers Model: TECH40W 31.5W 18.75D 36H