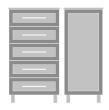

# Product Dimensions and Specs

Overall 25W 18.75D 46.75H

**Wt.** 147 lbs

## Product Statement of Line Images

Tempe Dresser, 6 Drawers Model: TEDR60 48.5W 18.75D 30H

Tempe Chest, 3 Drawers Model: TECH30 25W 18.75D 30H

Tempe Chest, 5 Drawers Model: TECH50 25W 18.75D 46.75H

Tempe Chest Wide, 4 Drawers Model: TECH40W 31.5W 18.75D 36H