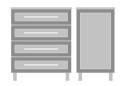

## Product Statement of Line Images

Tempe Dresser, 6 Drawers Model: TEDR60 48.5W 18.75D 30H

Tempe Chest, 3 Drawers Model: TECH30 25W 18.75D 30H

Tempe Chest, 5 Drawers Model: TECH50 25W 18.75D 46.75H

Tempe Chest Wide, 4 Drawers Model: TECH40W 31.5W 18.75D 36H