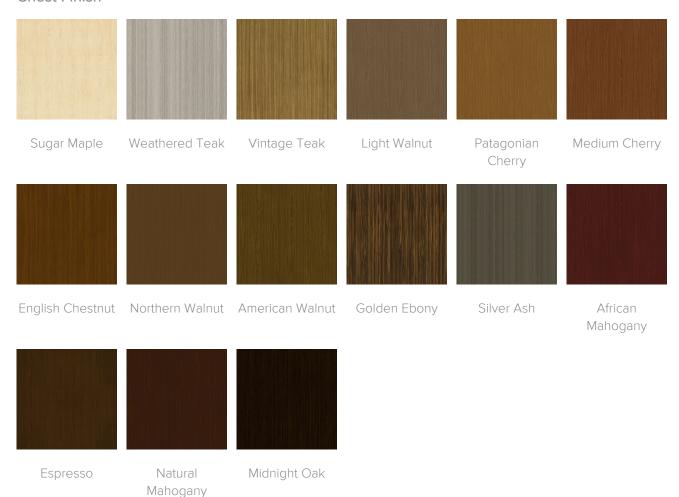

secure, durable, and longlasting solution to ensure the safety of the unit and the user.



Chamfered Frames

The raised overlay on this collection is a contrasting finish and feature.



Drawers

Are constructed with both dowel and mechanical fasteners for additional strength. Ball bearing removable slides are fully extendable.



Aluminum Feet

Raised on rust proof aluminum feet to allow ease of cleaning beneath casegood.



Other Chest Styles

Tempe chest styles include 3,4, 5 and 6 drawer versions.

Learn more >



10 Year Warranty

We offer a 10 Year Performance Warranty on both construction and finish, so the product is guaranteed to stay looking like new for 10 years.

Learn More >



### **Product Finishes**

### Cylinder Leg Finish



Metal - Brushed Aluminum

#### Chest Finish





#### Chamfered Frame Finish



### **Product Environmental Certifications**