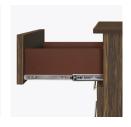

Chamfered Frames

The raised overlay on this collection is a contrasting finish and feature.

Drawers

Are constructed with both dowel and mechanical fasteners for additional strength. Ball bearing removable slides are fully extendable.