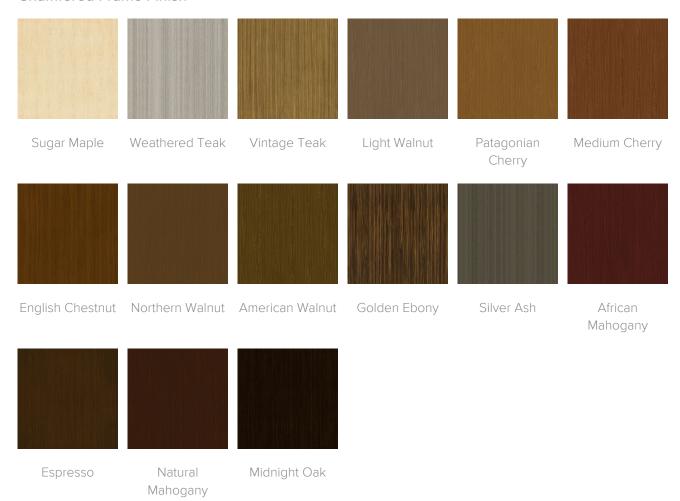

Kwalu Features

Product Dimensions and Specs



# Product Statement of Line Images

Tempe Light Bridge Model: TELB



# **Product Features**





Kwalu's proprietary finish doesn't have any of the drawbacks of wood. The finish is moisture impervious, easy to clean and maintenance-free.



Chamfered Frames

The raised overlay on this collection is a contrasting finish and adds a classic style feature.



10 Year Warranty

We offer a 10 Year Performance Warranty on both construction and finish, so the product is guaranteed to stay looking like new for 10 years.

<u>Learn More ></u>



## **Product Finishes**

# Cylinder Leg Finish



Metal - Brushed Aluminum

## Light Bridge Finish





#### Chamfered Frame Finish



## Product Environmental Certifications