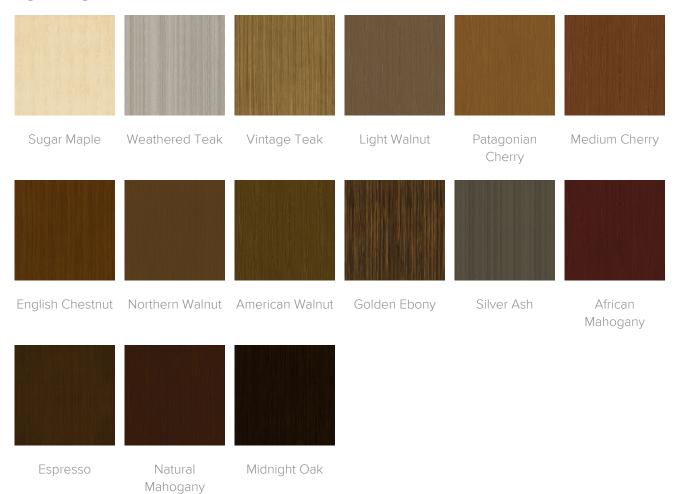

Kwalu Features

Product Dimensions and Specs



# Product Statement of Line Images

Tempe Light Bridge Model: TELB



# **Product Features**





Kwalu's proprietary finish doesn't have any of the drawbacks of wood. The finish is moisture impervious, easy to clean and maintenance-free.



Chamfered Frames

The raised overlay on this collection is a contrasting finish and adds a classic style feature.



10 Year Warranty

We offer a 10 Year Performance Warranty on both construction and finish, so the product is guaranteed to stay looking like new for 10 years.

<u>Learn More ></u>



## **Product Finishes**

# Cylinder Leg Finish



Metal - Brushed Aluminum

## Light Bridge Finish





#### Chamfered Frame Finish



## Product Environmental Certifications