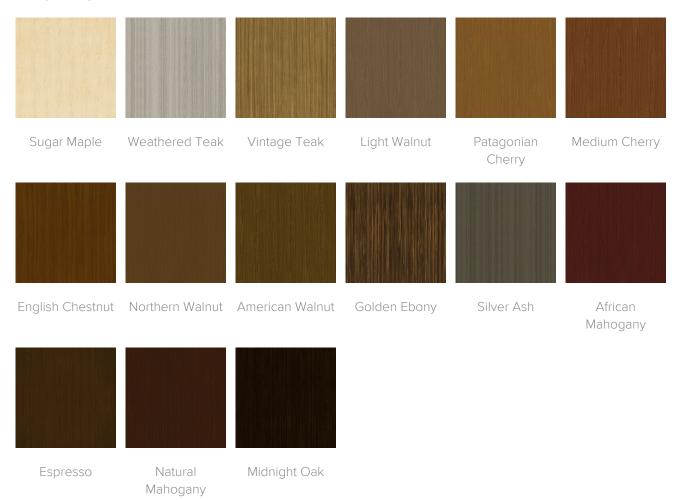

### Kwalu Features

# Product Dimensions and Specs

Overall 23.25W 0.75D 45H

**Wt.** 53 lbs



# Product Statement of Line Images





Tempe Mirror Model: TEMR 23.25W 0.75D 45H Tempe Mirror, Square Corners Model: TEMRA 23.25W 0.75D 45H



### **Product Features**





Easy Hanging on Wall

on wall

Keyhole hanger allows for easy hanging on the wall.

We offer a 10 Year Performance Warra

10 Year Warranty

We offer a 10 Year Performance Warranty on both construction and finish, so the product is guaranteed to stay looking like new for 10 years.

<u>Learn More ></u>



#### **Product Finishes**

#### Mirror Finish



#### **Product Environmental Certifications**