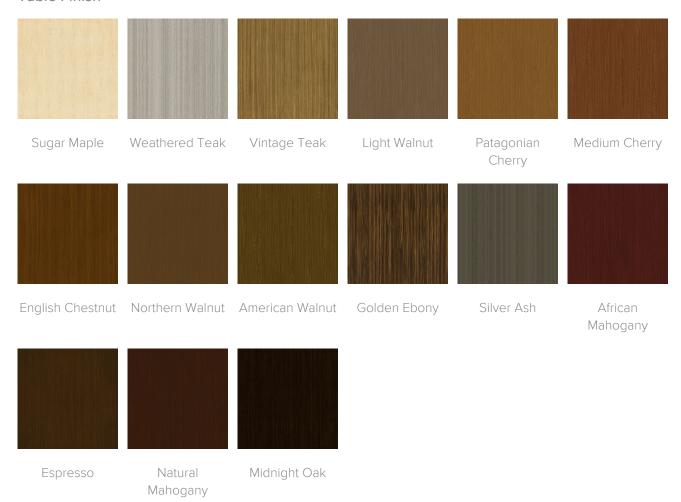

#### Kwalu Features

# Product Dimensions and Specs

Overall 31.75W 31.75D 14H

**Wt.** 40 lbs

# **Product Configurations**





Product Statement of Line Images



#### **Product Features**







Durable Finish

Kwalu's proprietary finish doesn't have any of the drawbacks of wood. The finish is moisture impervious, easy to clean and maintenance-free.

Other Table Styles

Choose from 2 table styles – Center Linking and Corner Linking.

10 Year Warranty

We offer a 10 Year Performance Warranty on both construction and finish, so the product is guaranteed to stay looking like new for 10 years.

<u>Learn More ></u>

### **Product Glides**

Metal Stem Screw in Glide with Black Nylon



### **Product Finishes**

#### Table Finish



#### **Product Environmental Certifications**