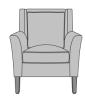

Volterra Lounge Chair, with Piping, Nail Head Detail Base Piping, Nail Head Detail Model: VOL1B2 31.5W 34D 37H 25.5AH

Volterra Lounge Chair, with Arms Model: VOL1B3 31.5W 34D 37H

25.5AH

Volterra Lounge Chair, with Piping, Nail Head Detail Arms & Base Model: VOL1B4 31.5W 34D 37H 25.5AH