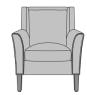

Volterra Lounge Chair, without Piping, Nail Head Detail Arms Model: VOL1A3 31.5W 34D 37H 25.5AH

Volterra Lounge Chair, without Piping, Nail Head Detail Arms & Base Model: VOL1A4 31.5W 34D 37H 25.5AH

Volterra Lounge Chair, with Piping, without Nail Head Detail Model: VOL1B1 31.5W 34D 37H 25.5AH