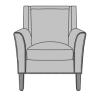

Volterra Lounge Chair, without Piping, Nail Head Detail Arms Model: VOL1A3 31.5W 34D 37H 25.5AH

Volterra Lounge Chair, without Piping, Nail Head Detail Arms & Base Model: VOL1A4 31.5W 34D 37H 25.5AH

Volterra Lounge Chair, with Piping, without Nail Head Detail Model: VOL1B1 31.5W 34D 37H 25.5AH

Volterra Lounge Chair, with Piping, Nail Head Detail Base Piping, Nail Head Detail Model: VOL1B2 31.5W 34D 37H 25.5AH

Volterra Lounge Chair, with Arms Model: VOL1B3 31.5W 34D 37H

25.5AH

Volterra Lounge Chair, with Piping, Nail Head Detail Arms & Base Model: VOL1B4 31.5W 34D 37H 25.5AH