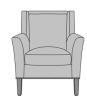

## Volterra Lounge

Volterra Lounge Chair, without Piping, without Nail Head Detail Model: VOL1A1 31.5W 34D 37H 25.5AH

Volterra Lounge Chair, without Piping, Nail Head **Detail Base** Model: VOL1A2 31.5W 34D 37H 25.5AH