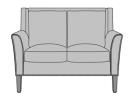

25.5AH

Volterra Love Seat, without

Arms

Model: VOL2A3 51.5W 34D 37H

25.5AH

Volterra Love Seat, without Piping, Nail Head Detail

Arms & Base Model: VOL2A4 51.5W 34D 37H

25.5AH