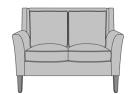

25.5AH

Volterra Love Seat, without

Arms

Model: VOL2A3 51.5W 34D 37H

25.5AH

Volterra Love Seat, without Piping, Nail Head Detail

Arms & Base Model: VOL2A4 51.5W 34D 37H

25.5AH

Volterra Love Seat, with Piping, without Nail Head

Detail

Model: VOL2B1 51.5W 34D 37H

25.5AH

Volterra Love Seat, with Piping, Nail Head Detail Base Piping, Nail Head Detail Model: VOL2B2

51.5W 34D 37H

25.5AH