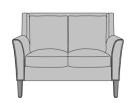

## Volterra Lounge

Volterra Love Seat, without Piping, without Nail Head

Detail

Model: VOL2A1 51.5W 34D 37H

25.5AH

Volterra Love Seat, without Piping, Nail Head Detail Base Piping, Nail Head Detail Model: VOL2A2 51.5W 34D 37H