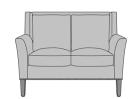

## Volterra Lounge

Volterra Love Seat, without Piping, without Nail Head

Detail

Model: VOL2A1 51.5W 34D 37H

25.5AH

Volterra Love Seat, without Piping, Nail Head Detail Base Piping, Nail Head Detail Model: VOL2A2 51.5W 34D 37H