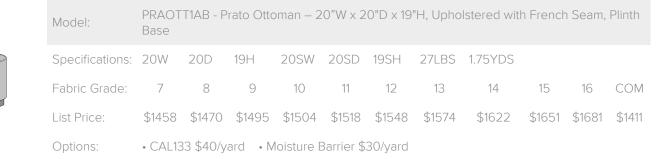

| Model:          | PRAOTT1CB - Prato Ottoman — 20"W x 20"D x 19"H, Solid Surface Top, Plinth Base |        |        |        |        |        |        |         |        |        |        |
|-----------------|--------------------------------------------------------------------------------|--------|--------|--------|--------|--------|--------|---------|--------|--------|--------|
| Specifications: | 20W                                                                            | 20D    | 19H    | 20SW   | 20SD   | 19SH   | 36LBS  | 1.75YDS |        |        |        |
| Fabric Grade:   | 7                                                                              | 8      | 9      | 10     | 11     | 12     | 13     | 14      | 15     | 16     | COM    |
| List Price:     | \$1458                                                                         | \$1470 | \$1495 | \$1504 | \$1518 | \$1548 | \$1574 | \$1622  | \$1651 | \$1681 | \$1411 |
| Options:        | CAL133 \$40/yard                                                               |        |        |        |        |        |        |         |        |        |        |