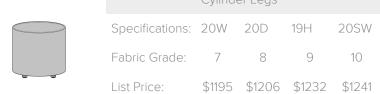

Model:

Cylinder Legs 20SD 19SH 19LBS 1.75YDS 20SW 11 12 13 14 15 16 COM \$1206 \$1232 \$1241 \$1255 \$1285 \$1311 \$1358 \$1388 \$1417 \$1138 Options: • CAL133 \$40/yard • Moisture Barrier \$30/yard

PRAOTT1AA - Prato Ottoman – 20"W x 20"D x 19"H, Upholstered with French Seam,