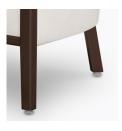

# Product Dimensions and Specs

 Overall
 29W 26.75D 31H

 Seat
 24.75W 20D 19H

Arm 26H Wt. 52 lbs Wt. Capacity 350 lbs



# Product Statement of Line Images



Nardo Lounge Chair Moasdfadel: NRD11 29W 26.75D 31H 26AH



## **Product Features**







Durable Finish

Kwalu's solid surface (1/8" thick) proprietary finish doesn't have any uses over 20 pieces of of the drawbacks of wood. The frames are moisture impervious,

clean and maintenance-

free.

Our patented steelreinforced joint system steel in most Kwalu chairs. Stop ongoing and costly furniture graffiti-resistant, easy to replacement.

Concealed Cleanout

Concealed cleanout eliminates a debris build-up behind the seat cushion.

#### **Product Foam**

Foam is compliant with CAL 117 and AB 2998

## **Product Glides**

Clear Plastic Butyl Screw in Glide



## **Product Finishes**

#### Base Finish



#### **Product Environmental Certifications**