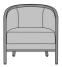

# Product Dimensions and Specs

 Overall
 29W 26.75D 31H

 Seat
 24.75W 20D 19H

Arm 26H Wt. 52 lbs Wt. Capacity 350 lbs

# Product Statement of Line Images

Nardo Lounge Chair Moasdfadel: NRD11 29W 26.75D 31H 26AH