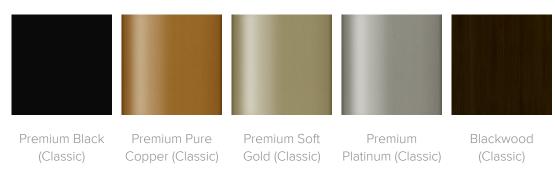

Images



Padua Love Seat Moasdfadel: PDUA211 58.5W 31.25D 29.5H 24AH



### **Product Features**



Durable Finish



Steel Reinforced

Kwalu's solid surface (1/8" thick) proprietary finish doesn't have any uses over 20 pieces of of the drawbacks of wood. The frames are moisture impervious, graffiti-resistant, easy to replacement. clean and maintenancefree.

Our patented steelreinforced joint system steel in most Kwalu chairs. Stop ongoing and costly furniture

**Concealed Cleanout** 

Concealed cleanout

eliminates a debris

build-up behind the

seat cushion.

Number of Seats

Choose from 2 seat styles – lounge and love seat.

## **Product Foam**

Foam is compliant with CAL 117 and AB 2998

#### **Product Glides**

Clear Plastic Butyl Screw in Glide



## Product Finishes

Base Finish



### Product Environmental Certifications