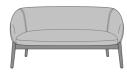

## Product Statement of Line Images

Padua Love Seat Moasdfadel: PDUA211 58.5W 31.25D 29.5H 24AH

Choose from 2 seat styles – lounge and love seat.