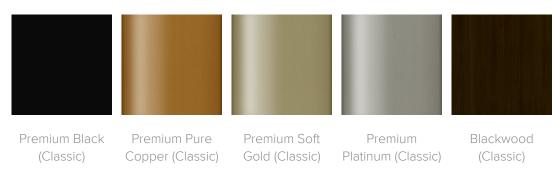

# Product Dimensions and Specs

 Overall
 54W 23.5D 19H

 Seat
 54W 23.5D 19H

 Wt.
 43 lbs

 Wt. Capacity
 500 lbs



# Product Statement of Line Images



Licata Bench Moasdfadel: LCTABN111 54W 23.5D 19H



## **Product Features**





Durable Finish

Steel Reinforced

Kwalu's solid surface (1/8" thick) proprietary finish doesn't have any uses over 20 pieces of of the drawbacks of wood. The frames are chairs. Stop ongoing moisture impervious, and costly furniture graffiti-resistant, easy to replacement. clean and maintenancefree.

Our patented steelreinforced joint system steel in most Kwalu

# **Product Foam**

Foam is compliant with CAL 117 and AB 2998

## **Product Glides**

Clear Plastic Butyl Screw in Glide





## **Product Finishes**

Base Finish



#### Product Environmental Certifications