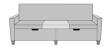

# CARRARA SLEEPER SOFA WITH MIDDLE TABLE - PRODUCT SPECIFICATIONS

Corian®/ Hanex®/ Krion® Top

The integrated Solid Surface Middle Table provides a suitable surface for a wide range of activities.

Available in Multiple Widths

Available in any of these standard widths – 74", 77", 80", 83", and 86". Middle Table width remains the same for all Sleep Surface Sizes.