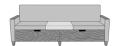

Corian®/ Hanex®/ Krion® Top

The integrated Solid Surface Middle Table provides a suitable surface for a wide range of activities.

Available in Multiple Widths

Available in any of these standard widths – 74", 77", 80", 83", and 86". Middle Table width remains the same for all Sleep Surface Sizes.

Optional Drawers

Optional Double Front Drawers are available.

Front Panel Options

You can choose between a Kwalu Fusion Panel or Upholstered Panel.

Base Style Options

You can choose between a Plinth Base or Individual Legs.