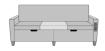

# CARRARA SLEEPER SOFA WITH MIDDLE TABLE - PRODUCT SPECIFICATIONS

#### **Product Features**

Nightingale Award

Kwalu's GetWell Patient Room was awarded a Nightingale Innovation Award for Surfacing Material.

Fold Down Cushion

Back cushion, backed by a black waterproof fabric barrier, folds down to transform sofa into one of five sleeping surfaces – 66", 69", 72", 75" or 78". With the cushion folded down, the sleep surface is 29.25D and 22H.

Corian®/ Hanex®/ Krion® Top

The integrated Solid Surface Middle Table provides a suitable surface for a wide range of activities.

Available in Multiple Widths

Available in any of these standard widths – 74", 77", 80", 83", and 86". Middle Table width remains the same for all Sleep Surface Sizes.