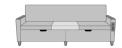

# CARRARA SLEEPER SOFA WITH MIDDLE TABLE - PRODUCT SPECIFICATIONS

Corian®/ Hanex®/ Krion® Top

The integrated Solid Surface Middle Table provides a suitable surface for a wide range of activities.

Available in Multiple Widths

Available in any of these standard widths – 74", 77", 80", 83", and 86". Middle Table width remains the same for all Sleep Surface Sizes.

Optional Drawers

Optional Double Front Drawers are available.

Front Panel Options

You can choose between a Kwalu Fusion Panel or Upholstered Panel.

Base Style Options

You can choose between a Plinth Base or Individual Legs.