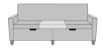

# CARRARA SLEEPER SOFA WITH MIDDLE TABLE - PRODUCT SPECIFICATIONS

#### **Product Features**

Nightingale Award

Kwalu's GetWell Patient Room was awarded a Nightingale Innovation Award for Surfacing Material.

Fold Down Cushion

Back cushion, backed by a black waterproof fabric barrier, folds down to transform sofa into one of five sleeping surfaces – 66", 69", 72", 75" or 78". With the cushion folded down, the sleep surface is 29.25D and 22H.

Corian®/ Hanex®/ Krion® Top

The integrated Solid Surface Middle Table provides a suitable surface for a wide range of activities.

Available in Multiple Widths

Available in any of these standard widths – 74", 77", 80", 83", and 86". Middle Table width remains the same for all Sleep Surface Sizes.