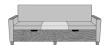

# CARRARA SLEEPER SOFA WITH MIDDLE TABLE - PRODUCT SPECIFICATIONS

Corian®/ Hanex®/ Krion® Top

The integrated Solid Surface Middle Table provides a suitable surface for a wide range of activities.

Available in Multiple Widths

Available in any of these standard widths – 74", 77", 80", 83", and 86". Middle Table width remains the same for all Sleep Surface Sizes.