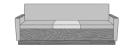

# CARRARA SLEEPER SOFA WITH MIDDLE TABLE - PRODUCT SPECIFICATIONS

#### **Product Features**

Nightingale Award

Kwalu's GetWell Patient Room was awarded a Nightingale Innovation Award for Surfacing Material.

Fold Down Cushion

Back cushion, backed by a black waterproof fabric barrier, folds down to transform sofa into one of five sleeping surfaces – 66", 69", 72", 75" or 78". With the cushion folded down, the sleep surface is 29.25D and 22H.