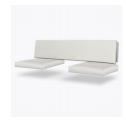

Corian®/ Hanex®/ Krion® Top

The integrated Solid Surface Middle Table provides a suitable surface for a wide range of activities.

Available in Multiple Widths

Available in any of these standard widths – 74", 77", 80", 83", and 86". Middle Table width remains the same for all Sleep Surface Sizes.

Optional Drawers

Optional Double Front Drawers are available.

Front Panel Options

You can choose between a Kwalu Fusion Panel or Upholstered Panel.

Base Style Options

You can choose between a Plinth Base or Individual Legs.