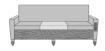

Optional Drawers

Optional Double Front Drawers are available.

Front Panel Options

You can choose between a Kwalu Fusion Panel or Upholstered Panel.

Base Style Options

You can choose between a Plinth Base or Individual Legs.

Optional 6 Locking

Optional locking casters are available; center casters are required. If selected height of front panels/drawers is

Optional Corian®/Hanex®/Krion® Arm Caps

Formed and fitted solid surface arm caps are available and optional. If this option is selected, the Middle Table will have the same finish as the solid surface arm caps.