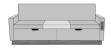

# CARRARA SLEEPER SOFA WITH MIDDLE TABLE - PRODUCT SPECIFICATIONS

Optional Drawers

Optional Double Front Drawers are available.

Front Panel Options

You can choose between a Kwalu Fusion Panel or Upholstered Panel.

Base Style Options

You can choose between a Plinth Base or Individual Legs.

Optional 6 Locking

Optional locking casters are available; center casters are required. If selected height of front panels/drawers is

Optional Corian®/Hanex®/Krion® Arm Caps

Formed and fitted solid surface arm caps are available and optional. If this option is selected, the Middle Table will have the same finish as the solid surface arm caps.