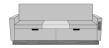

# CARRARA SLEEPER SOFA WITH MIDDLE TABLE - PRODUCT SPECIFICATIONS

#### **Product Features**

Nightingale Award

Kwalu's GetWell Patient Room was awarded a Nightingale Innovation Award for Surfacing Material.

Fold Down Cushion

Back cushion, backed by a black waterproof fabric barrier, folds down to transform sofa into one of five sleeping surfaces – 66", 69", 72", 75" or 78". With the cushion folded down, the sleep surface is 29.25D and 22H.

Corian®/ Hanex®/ Krion® Top

The integrated Solid Surface Middle Table provides a suitable surface for a wide range of activities.

Available in Multiple Widths

Available in any of these standard widths – 74", 77", 80", 83", and 86". Middle Table width remains the same for all Sleep Surface Sizes.