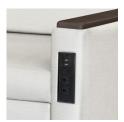

Field Replaceable Back Cushion with a zipper. Seat Cushion is also field replaceable (but where drawers exist, they must be removed before seat cushion is replaced).

Optional Power Module

Power Plug and USB ports available in black or white finish on front of left arm only.