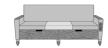

# CARRARA SLEEPER SOFA WITH MIDDLE TABLE - PRODUCT SPECIFICATIONS

#### **Product Features**

Nightingale Award

Kwalu's GetWell Patient Room was awarded a Nightingale Innovation Award for Surfacing Material.

Fold Down Cushion

Back cushion, backed by a black waterproof fabric barrier, folds down to transform sofa into one of five sleeping surfaces – 66", 69", 72", 75" or 78". With the cushion folded down, the sleep surface is 29.25D and 22H.

Corian®/ Hanex®/ Krion® Top

The integrated Solid Surface Middle Table provides a suitable surface for a wide range of activities.

Available in Multiple Widths

Available in any of these standard widths – 74", 77", 80", 83", and 86". Middle Table width remains the same for all Sleep Surface Sizes.