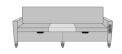

# CARRARA SLEEPER SOFA WITH MIDDLE TABLE - PRODUCT SPECIFICATIONS

Optional Drawers

Optional Double Front Drawers are available.

Front Panel Options

You can choose between a Kwalu Fusion Panel or Upholstered Panel.

Base Style Options

You can choose between a Plinth Base or Individual Legs.