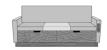

# CARRARA SLEEPER SOFA WITH MIDDLE TABLE - PRODUCT SPECIFICATIONS

#### **Product Features**

Nightingale Award

Kwalu's GetWell Patient Room was awarded a Nightingale Innovation Award for Surfacing Material.

Fold Down Cushion

Back cushion, backed by a black waterproof fabric barrier, folds down to transform sofa into one of five sleeping surfaces – 66", 69", 72", 75" or 78". With the cushion folded down, the sleep surface is 29.25D and 22H.

Corian®/ Hanex®/ Krion® Top

The integrated Solid Surface Middle Table provides a suitable surface for a wide range of activities.

Available in Multiple Widths

Available in any of these standard widths – 74", 77", 80", 83", and 86". Middle Table width remains the same for all Sleep Surface Sizes.