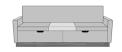

# CARRARA SLEEPER SOFA WITH MIDDLE TABLE - PRODUCT SPECIFICATIONS

Corian®/ Hanex®/ Krion® Top

The integrated Solid Surface Middle Table provides a suitable surface for a wide range of activities.

Available in Multiple Widths

Available in any of these standard widths – 74", 77", 80", 83", and 86". Middle Table width remains the same for all Sleep Surface Sizes.

Optional Drawers

Optional Double Front Drawers are available.

Front Panel Options

You can choose between a Kwalu Fusion Panel or Upholstered Panel.

Base Style Options

You can choose between a Plinth Base or Individual Legs.