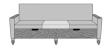

# CARRARA SLEEPER SOFA WITH MIDDLE TABLE - PRODUCT SPECIFICATIONS

Optional Drawers

Optional Double Front Drawers are available.

Front Panel Options

You can choose between a Kwalu Fusion Panel or Upholstered Panel.

Base Style Options

You can choose between a Plinth Base or Individual Legs.

Optional 6 Locking

Optional locking casters are available; center casters are required. If selected height of front panels/drawers is

Optional Corian®/Hanex®/Krion® Arm Caps

Formed and fitted solid surface arm caps are available and optional. If this option is selected, the Middle Table will have the same finish as the solid surface arm caps.