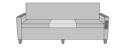

Corian®/ Hanex®/ Krion® Top

The integrated Solid Surface Middle Table provides a suitable surface for a wide range of activities.

Available in Multiple Widths

Available in any of these standard widths – 74", 77", 80", 83", and 86". Middle Table width remains the same for all Sleep Surface Sizes.