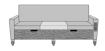

# CARRARA SLEEPER SOFA WITH MIDDLE TABLE - PRODUCT SPECIFICATIONS

#### **Product Features**

Nightingale Award

Kwalu's GetWell Patient Room was awarded a Nightingale Innovation Award for Surfacing Material.

Fold Down Cushion

Back cushion, backed by a black waterproof fabric barrier, folds down to transform sofa into one of five sleeping surfaces – 66", 69", 72", 75" or 78". With the cushion folded down, the sleep surface is 29.25D and 22H.

Corian®/ Hanex®/ Krion® Top

The integrated Solid Surface Middle Table provides a suitable surface for a wide range of activities.

Available in Multiple Widths

Available in any of these standard widths – 74", 77", 80", 83", and 86". Middle Table width remains the same for all Sleep Surface Sizes.