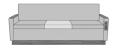

# CARRARA SLEEPER SOFA WITH MIDDLE TABLE - PRODUCT SPECIFICATIONS

#### **Product Features**

Nightingale Award

Kwalu's GetWell Patient Room was awarded a Nightingale Innovation Award for Surfacing Material.

Fold Down Cushion

Back cushion, backed by a black waterproof fabric barrier, folds down to transform sofa into one of five sleeping surfaces – 66", 69", 72", 75" or 78". With the cushion folded down, the sleep surface is 29.25D and 22H.

Corian®/ Hanex®/ Krion® Top

The integrated Solid Surface Middle Table provides a suitable surface for a wide range of activities.

Available in Multiple Widths

Available in any of these standard widths – 74", 77", 80", 83", and 86". Middle Table width remains the same for all Sleep Surface Sizes.