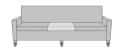

Optional Drawers

Optional Double Front Drawers are available.

Front Panel Options

You can choose between a Kwalu Fusion Panel or Upholstered Panel.

Base Style Options

You can choose between a Plinth Base or Individual Legs.