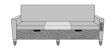

# CARRARA SLEEPER SOFA WITH MIDDLE TABLE - PRODUCT SPECIFICATIONS

Corian®/ Hanex®/ Krion® Top

The integrated Solid Surface Middle Table provides a suitable surface for a wide range of activities.

Available in Multiple Widths

Available in any of these standard widths – 74", 77", 80", 83", and 86". Middle Table width remains the same for all Sleep Surface Sizes.