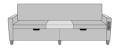

# CARRARA SLEEPER SOFA WITH MIDDLE TABLE - PRODUCT SPECIFICATIONS

#### **Product Features**

Nightingale Award

Kwalu's GetWell Patient Room was awarded a Nightingale Innovation Award for Surfacing Material.

Fold Down Cushion

Back cushion, backed by a black waterproof fabric barrier, folds down to transform sofa into one of five sleeping surfaces – 66", 69", 72", 75" or 78". With the cushion folded down, the sleep surface is 29.25D and 22H.

Corian®/ Hanex®/ Krion® Top

The integrated Solid Surface Middle Table provides a suitable surface for a wide range of activities.

Available in Multiple Widths

Available in any of these standard widths – 74", 77", 80", 83", and 86". Middle Table width remains the same for all Sleep Surface Sizes.