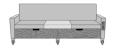

# CARRARA SLEEPER SOFA WITH MIDDLE TABLE - PRODUCT SPECIFICATIONS

#### **Product Features**

Nightingale Award

Kwalu's GetWell Patient Room was awarded a Nightingale Innovation Award for Surfacing Material.

Fold Down Cushion

Back cushion, backed by a black waterproof fabric barrier, folds down to transform sofa into one of five sleeping surfaces – 66", 69", 72", 75" or 78". With the cushion folded down, the sleep surface is 29.25D and 22H.

Corian®/ Hanex®/ Krion® Top

The integrated Solid Surface Middle Table provides a suitable surface for a wide range of activities.

Available in Multiple Widths

Available in any of these standard widths – 74", 77", 80", 83", and 86". Middle Table width remains the same for all Sleep Surface Sizes.

Optional Drawers

Optional Double Front Drawers are available.

Front Panel Options

You can choose between a Kwalu Fusion Panel or Upholstered Panel.

Base Style Options

You can choose between a Plinth Base or Individual Legs.