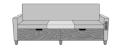

# CARRARA SLEEPER SOFA WITH MIDDLE TABLE - PRODUCT SPECIFICATIONS

#### **Product Features**

Nightingale Award

Kwalu's GetWell Patient Room was awarded a Nightingale Innovation Award for Surfacing Material.

Fold Down Cushion

Back cushion, backed by a black waterproof fabric barrier, folds down to transform sofa into one of five sleeping surfaces – 66", 69", 72", 75" or 78". With the cushion folded down, the sleep surface is 29.25D and 22H.

Corian®/ Hanex®/ Krion® Top

The integrated Solid Surface Middle Table provides a suitable surface for a wide range of activities.

Available in Multiple Widths

Available in any of these standard widths – 74", 77", 80", 83", and 86". Middle Table width remains the same for all Sleep Surface Sizes.