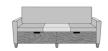

# CARRARA SLEEPER SOFA WITH MIDDLE TABLE - PRODUCT SPECIFICATIONS

#### **Product Features**

Nightingale Award

Kwalu's GetWell Patient Room was awarded a Nightingale Innovation Award for Surfacing Material.

Fold Down Cushion

Back cushion, backed by a black waterproof fabric barrier, folds down to transform sofa into one of five sleeping surfaces – 66", 69", 72", 75" or 78". With the cushion folded down, the sleep surface is 29.25D and 22H.

Corian®/ Hanex®/ Krion® Top

The integrated Solid Surface Middle Table provides a suitable surface for a wide range of activities.

Available in Multiple Widths

Available in any of these standard widths – 74", 77", 80", 83", and 86". Middle Table width remains the same for all Sleep Surface Sizes.