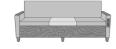

# CARRARA SLEEPER SOFA WITH MIDDLE TABLE - PRODUCT SPECIFICATIONS

#### **Product Features**

Nightingale Award

Kwalu's GetWell Patient Room was awarded a Nightingale Innovation Award for Surfacing Material.

Fold Down Cushion

Back cushion, backed by a black waterproof fabric barrier, folds down to transform sofa into one of five sleeping surfaces – 66", 69", 72", 75" or 78". With the cushion folded down, the sleep surface is 29.25D and 22H.

Corian®/ Hanex®/ Krion® Top

The integrated Solid Surface Middle Table provides a suitable surface for a wide range of activities.

Available in Multiple Widths

Available in any of these standard widths – 74", 77", 80", 83", and 86". Middle Table width remains the same for all Sleep Surface Sizes.