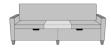

# CARRARA SLEEPER SOFA WITH MIDDLE TABLE - PRODUCT SPECIFICATIONS

#### **Product Features**

Nightingale Award

Kwalu's GetWell Patient Room was awarded a Nightingale Innovation Award for Surfacing Material.

Fold Down Cushion

Back cushion, backed by a black waterproof fabric barrier, folds down to transform sofa into one of five sleeping surfaces – 66", 69", 72", 75" or 78". With the cushion folded down, the sleep surface is 29.25D and 22H.

Corian®/ Hanex®/ Krion® Top

The integrated Solid Surface Middle Table provides a suitable surface for a wide range of activities.

Available in Multiple Widths

Available in any of these standard widths – 74", 77", 80", 83", and 86". Middle Table width remains the same for all Sleep Surface Sizes.

Optional Drawers

Optional Double Front Drawers are available.

Front Panel Options

You can choose between a Kwalu Fusion Panel or Upholstered Panel.

Base Style Options

You can choose between a Plinth Base or Individual Legs.