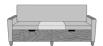

# CARRARA SLEEPER SOFA WITH MIDDLE TABLE - PRODUCT SPECIFICATIONS

#### **Product Features**

Nightingale Award

Kwalu's GetWell Patient Room was awarded a Nightingale Innovation Award for Surfacing Material.

Fold Down Cushion

Back cushion, backed by a black waterproof fabric barrier, folds down to transform sofa into one of five sleeping surfaces – 66", 69", 72", 75" or 78". With the cushion folded down, the sleep surface is 29.25D and 22H.

Corian®/ Hanex®/ Krion® Top

The integrated Solid Surface Middle Table provides a suitable surface for a wide range of activities.

Available in Multiple Widths

Available in any of these standard widths – 74", 77", 80", 83", and 86". Middle Table width remains the same for all Sleep Surface Sizes.