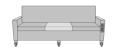

#### **Product Features**

Nightingale Award

Kwalu's GetWell Patient Room was awarded a Nightingale Innovation Award for Surfacing Material.

Fold Down Cushion

Back cushion, backed by a black waterproof fabric barrier, folds down to transform sofa into one of five sleeping surfaces – 66", 69", 72", 75" or 78". With the cushion folded down, the sleep surface is 29.25D and 22H.

Corian®/ Hanex®/ Krion® Top

The integrated Solid Surface Middle Table provides a suitable surface for a wide range of activities.

Available in Multiple Widths

Available in any of these standard widths – 74", 77", 80", 83", and 86". Middle Table width remains the same for all Sleep Surface Sizes.