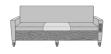

# CARRARA SLEEPER SOFA WITH MIDDLE TABLE - PRODUCT SPECIFICATIONS

#### **Product Features**

Nightingale Award

Kwalu's GetWell Patient Room was awarded a Nightingale Innovation Award for Surfacing Material.

Fold Down Cushion

Back cushion, backed by a black waterproof fabric barrier, folds down to transform sofa into one of five sleeping surfaces – 66", 69", 72", 75" or 78". With the cushion folded down, the sleep surface is 29.25D and 22H.

Corian®/ Hanex®/ Krion® Top

The integrated Solid Surface Middle Table provides a suitable surface for a wide range of activities.

Available in Multiple Widths

Available in any of these standard widths – 74", 77", 80", 83", and 86". Middle Table width remains the same for all Sleep Surface Sizes.