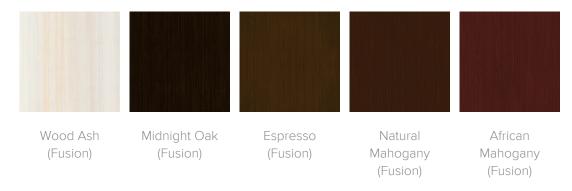

nish on front of left arm only.



Optional Drawers

Optional Double Front Drawers are available.



Front Panel Options

You can choose between a Kwalu Fusion Panel or Upholstered Panel.



Base Style Options

You can choose between a Plinth Base or Individual Legs.



Optional 6 Locking

Optional locking casters are available; center casters are required. If selected height of front panels/drawers is



Optional Corian®/Hanex®/Krion® Arm Caps

Formed and fitted solid surface arm caps are available and optional. If this option is selected, the Middle Table will have the same finish as the solid surface arm caps.

## **Product Foam**

Foam is compliant with CAL 117 and AB 2998

#### **Product Glides**

Metal Stem Screw in Glide with Black Nylon



#### **Product Finishes**

#### Arm Caps



#### Solid Surface



#### **Product Environmental Certifications**