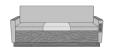

# CARRARA SLEEPER SOFA WITH MIDDLE TABLE - PRODUCT SPECIFICATIONS

#### **Product Features**

Nightingale Award

Kwalu's GetWell Patient Room was awarded a Nightingale Innovation Award for Surfacing Material.

Fold Down Cushion

Back cushion, backed by a black waterproof fabric barrier, folds down to transform sofa into one of five sleeping surfaces – 66", 69", 72", 75" or 78". With the cushion folded down, the sleep surface is 29.25D and 22H.

Corian®/ Hanex®/ Krion® Top

The integrated Solid Surface Middle Table provides a suitable surface for a wide range of activities.

Available in Multiple Widths

Available in any of these standard widths – 74", 77", 80", 83", and 86". Middle Table width remains the same for all Sleep Surface Sizes.