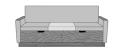

# CARRARA SLEEPER SOFA WITH MIDDLE TABLE - PRODUCT SPECIFICATIONS

Corian®/ Hanex®/ Krion® Top

The integrated Solid Surface Middle Table provides a suitable surface for a wide range of activities.

Available in Multiple Widths

Available in any of these standard widths – 74", 77", 80", 83", and 86". Middle Table width remains the same for all Sleep Surface Sizes.