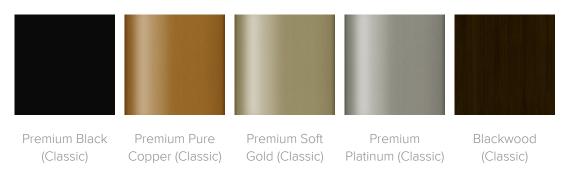

arm only.



Optional Drawers

Optional Double Front Drawers are available.



Front Panel Options

You can choose between a Kwalu Fusion Panel or Upholstered Panel.



Base Style Options

You can choose between a Plinth Base or Individual Legs.



Optional 6 Locking

Optional locking casters are available; center casters are required. If selected height of front panels/drawers is



Optional Corian®/Hanex®/Krion® Arm Caps

Formed and fitted solid surface arm caps are available and optional. If this option is selected, the Middle Table will have the same finish as the solid surface arm caps.

## **Product Foam**

Foam is compliant with CAL 117 and AB 2998

#### **Product Glides**

Metal Stem Screw in Glide with Black Nylon



#### **Product Finishes**

#### Arm Caps



#### Solid Surface



#### **Product Environmental Certifications**