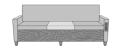

# CARRARA SLEEPER SOFA WITH MIDDLE TABLE - PRODUCT SPECIFICATIONS

#### **Product Features**

Nightingale Award

Kwalu's GetWell Patient Room was awarded a Nightingale Innovation Award for Surfacing Material.

Fold Down Cushion

Back cushion, backed by a black waterproof fabric barrier, folds down to transform sofa into one of five sleeping surfaces – 66", 69", 72", 75" or 78". With the cushion folded down, the sleep surface is 29.25D and 22H.

Corian®/ Hanex®/ Krion® Top

The integrated Solid Surface Middle Table provides a suitable surface for a wide range of activities.

Available in Multiple Widths

Available in any of these standard widths – 74", 77", 80", 83", and 86". Middle Table width remains the same for all Sleep Surface Sizes.