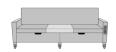

# CARRARA SLEEPER SOFA WITH MIDDLE TABLE - PRODUCT SPECIFICATIONS

Corian®/ Hanex®/ Krion® Top

The integrated Solid Surface Middle Table provides a suitable surface for a wide range of activities.

Available in Multiple Widths

Available in any of these standard widths – 74", 77", 80", 83", and 86". Middle Table width remains the same for all Sleep Surface Sizes.

Field Replaceable Back Cushion with a zipper. Seat Cushion is also field replaceable (but where drawers exist, they must be removed before seat cushion is replaced).

Optional Power Module

Power Plug and USB ports available in black or white finish on front of left arm only.