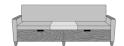

# CARRARA SLEEPER SOFA WITH MIDDLE TABLE - PRODUCT SPECIFICATIONS

Corian®/ Hanex®/ Krion® Top

The integrated Solid Surface Middle Table provides a suitable surface for a wide range of activities.

Available in Multiple Widths

Available in any of these standard widths – 74", 77", 80", 83", and 86". Middle Table width remains the same for all Sleep Surface Sizes.