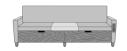

# CARRARA SLEEPER SOFA WITH MIDDLE TABLE - PRODUCT SPECIFICATIONS

#### **Product Features**

Nightingale Award

Kwalu's GetWell Patient Room was awarded a Nightingale Innovation Award for Surfacing Material.

Fold Down Cushion

Back cushion, backed by a black waterproof fabric barrier, folds down to transform sofa into one of five sleeping surfaces – 66", 69", 72", 75" or 78". With the cushion folded down, the sleep surface is 29.25D and 22H.

Corian®/ Hanex®/ Krion® Top

The integrated Solid Surface Middle Table provides a suitable surface for a wide range of activities.

Available in Multiple Widths

Available in any of these standard widths – 74", 77", 80", 83", and 86". Middle Table width remains the same for all Sleep Surface Sizes.