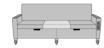

# CARRARA SLEEPER SOFA WITH MIDDLE TABLE - PRODUCT SPECIFICATIONS

#### **Product Features**

Nightingale Award

Kwalu's GetWell Patient Room was awarded a Nightingale Innovation Award for Surfacing Material.

Fold Down Cushion

Back cushion, backed by a black waterproof fabric barrier, folds down to transform sofa into one of five sleeping surfaces – 66", 69", 72", 75" or 78". With the cushion folded down, the sleep surface is 29.25D and 22H.

Corian®/ Hanex®/ Krion® Top

The integrated Solid Surface Middle Table provides a suitable surface for a wide range of activities.

Available in Multiple Widths

Available in any of these standard widths – 74", 77", 80", 83", and 86". Middle Table width remains the same for all Sleep Surface Sizes.