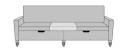

# CARRARA SLEEPER SOFA WITH MIDDLE TABLE - PRODUCT SPECIFICATIONS

Corian®/ Hanex®/ Krion® Top

The integrated Solid Surface Middle Table provides a suitable surface for a wide range of activities.

Available in Multiple Widths

Available in any of these standard widths – 74", 77", 80", 83", and 86". Middle Table width remains the same for all Sleep Surface Sizes.

Optional Drawers

Optional Double Front Drawers are available.

Front Panel Options

You can choose between a Kwalu Fusion Panel or Upholstered Panel.

Base Style Options

You can choose between a Plinth Base or Individual Legs.