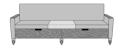

# CARRARA SLEEPER SOFA WITH MIDDLE TABLE - PRODUCT SPECIFICATIONS

Corian®/ Hanex®/ Krion® Top

The integrated Solid Surface Middle Table provides a suitable surface for a wide range of activities.

Available in Multiple Widths

Available in any of these standard widths – 74", 77", 80", 83", and 86". Middle Table width remains the same for all Sleep Surface Sizes.