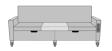

Optional Drawers

Optional Double Front Drawers are available.

Front Panel Options

You can choose between a Kwalu Fusion Panel or Upholstered Panel.

Base Style Options

You can choose between a Plinth Base or Individual Legs.

Optional 6 Locking

Optional locking casters are available; center casters are required. If selected height of front panels/drawers is

Optional Corian®/Hanex®/Krion® Arm Caps

Formed and fitted solid surface arm caps are available and optional. If this option is selected, the Middle Table will have the same finish as the solid surface arm caps.