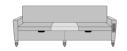

Optional Drawers

Optional Double Front Drawers are available.

Front Panel Options

You can choose between a Kwalu Fusion Panel or Upholstered Panel.

Base Style Options

You can choose between a Plinth Base or Individual Legs.

Optional 6 Locking

Optional locking casters are available; center casters are required. If selected height of front panels/drawers is

Optional Corian®/Hanex®/Krion® Arm Caps

Formed and fitted solid surface arm caps are available and optional. If this option is selected, the Middle Table will have the same finish as the solid surface arm caps.