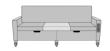

# CARRARA SLEEPER SOFA WITH MIDDLE TABLE - PRODUCT SPECIFICATIONS

#### **Product Features**

Nightingale Award

Kwalu's GetWell Patient Room was awarded a Nightingale Innovation Award for Surfacing Material.

Fold Down Cushion

Back cushion, backed by a black waterproof fabric barrier, folds down to transform sofa into one of five sleeping surfaces – 66", 69", 72", 75" or 78". With the cushion folded down, the sleep surface is 29.25D and 22H.

Corian®/ Hanex®/ Krion® Top

The integrated Solid Surface Middle Table provides a suitable surface for a wide range of activities.

Available in Multiple Widths

Available in any of these standard widths – 74", 77", 80", 83", and 86". Middle Table width remains the same for all Sleep Surface Sizes.