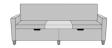

# CARRARA SLEEPER SOFA WITH MIDDLE TABLE - PRODUCT SPECIFICATIONS

#### **Product Features**

Nightingale Award

Kwalu's GetWell Patient Room was awarded a Nightingale Innovation Award for Surfacing Material.

Fold Down Cushion

Back cushion, backed by a black waterproof fabric barrier, folds down to transform sofa into one of five sleeping surfaces – 66", 69", 72", 75" or 78". With the cushion folded down, the sleep surface is 29.25D and 22H.

Corian®/ Hanex®/ Krion® Top

The integrated Solid Surface Middle Table provides a suitable surface for a wide range of activities.

Available in Multiple Widths

Available in any of these standard widths – 74", 77", 80", 83", and 86". Middle Table width remains the same for all Sleep Surface Sizes.

Optional Drawers

Optional Double Front Drawers are available.

Front Panel Options

You can choose between a Kwalu Fusion Panel or Upholstered Panel.

Base Style Options

You can choose between a Plinth Base or Individual Legs.