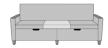

# CARRARA SLEEPER SOFA WITH MIDDLE TABLE - PRODUCT SPECIFICATIONS

Corian®/ Hanex®/ Krion® Top

The integrated Solid Surface Middle Table provides a suitable surface for a wide range of activities.

Available in Multiple Widths

Available in any of these standard widths – 74", 77", 80", 83", and 86". Middle Table width remains the same for all Sleep Surface Sizes.