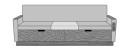

# CARRARA SLEEPER SOFA WITH MIDDLE TABLE - PRODUCT SPECIFICATIONS

#### **Product Features**

Nightingale Award

Kwalu's GetWell Patient Room was awarded a Nightingale Innovation Award for Surfacing Material.

Fold Down Cushion

Back cushion, backed by a black waterproof fabric barrier, folds down to transform sofa into one of five sleeping surfaces – 66", 69", 72", 75" or 78". With the cushion folded down, the sleep surface is 29.25D and 22H.

Corian®/ Hanex®/ Krion® Top

The integrated Solid Surface Middle Table provides a suitable surface for a wide range of activities.

Available in Multiple Widths

Available in any of these standard widths – 74", 77", 80", 83", and 86". Middle Table width remains the same for all Sleep Surface Sizes.