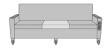

Corian®/ Hanex®/ Krion® Top

The integrated Solid Surface Middle Table provides a suitable surface for a wide range of activities.

Available in Multiple Widths

Available in any of these standard widths – 74", 77", 80", 83", and 86". Middle Table width remains the same for all Sleep Surface Sizes.

Optional Drawers

Optional Double Front Drawers are available.

Front Panel Options

You can choose between a Kwalu Fusion Panel or Upholstered Panel.

Base Style Options

You can choose between a Plinth Base or Individual Legs.