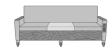

# CARRARA SLEEPER SOFA WITH MIDDLE TABLE - PRODUCT SPECIFICATIONS

#### **Product Features**

Nightingale Award

Kwalu's GetWell Patient Room was awarded a Nightingale Innovation Award for Surfacing Material.

Fold Down Cushion

Back cushion, backed by a black waterproof fabric barrier, folds down to transform sofa into one of five sleeping surfaces – 66", 69", 72", 75" or 78". With the cushion folded down, the sleep surface is 29.25D and 22H.

Corian®/ Hanex®/ Krion® Top

The integrated Solid Surface Middle Table provides a suitable surface for a wide range of activities.

Available in Multiple Widths

Available in any of these standard widths – 74", 77", 80", 83", and 86". Middle Table width remains the same for all Sleep Surface Sizes.