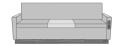

# CARRARA SLEEPER SOFA WITH MIDDLE TABLE - PRODUCT SPECIFICATIONS

#### **Product Features**

Nightingale Award

Kwalu's GetWell Patient Room was awarded a Nightingale Innovation Award for Surfacing Material.

Fold Down Cushion

Back cushion, backed by a black waterproof fabric barrier, folds down to transform sofa into one of five sleeping surfaces – 66", 69", 72", 75" or 78". With the cushion folded down, the sleep surface is 29.25D and 22H.

Corian®/ Hanex®/ Krion® Top

The integrated Solid Surface Middle Table provides a suitable surface for a wide range of activities.

Available in Multiple Widths

Available in any of these standard widths – 74", 77", 80", 83", and 86". Middle Table width remains the same for all Sleep Surface Sizes.