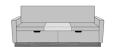

# CARRARA SLEEPER SOFA WITH MIDDLE TABLE - PRODUCT SPECIFICATIONS

Corian®/ Hanex®/ Krion® Top

The integrated Solid Surface Middle Table provides a suitable surface for a wide range of activities.

Available in Multiple Widths

Available in any of these standard widths – 74", 77", 80", 83", and 86". Middle Table width remains the same for all Sleep Surface Sizes.