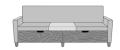

Corian®/ Hanex®/ Krion® Top

The integrated Solid Surface Middle Table provides a suitable surface for a wide range of activities.

Available in Multiple Widths

Available in any of these standard widths – 74", 77", 80", 83", and 86". Middle Table width remains the same for all Sleep Surface Sizes.

Optional Drawers

Optional Double Front Drawers are available.

Front Panel Options

You can choose between a Kwalu Fusion Panel or Upholstered Panel.

Base Style Options

You can choose between a Plinth Base or Individual Legs.