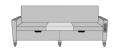

# CARRARA SLEEPER SOFA WITH MIDDLE TABLE - PRODUCT SPECIFICATIONS

Corian®/ Hanex®/ Krion® Top

The integrated Solid Surface Middle Table provides a suitable surface for a wide range of activities.

Available in Multiple Widths

Available in any of these standard widths – 74", 77", 80", 83", and 86". Middle Table width remains the same for all Sleep Surface Sizes.

Optional Drawers

Optional Double Front Drawers are available.

Front Panel Options

You can choose between a Kwalu Fusion Panel or Upholstered Panel.

Base Style Options

You can choose between a Plinth Base or Individual Legs.