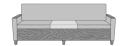

# CARRARA SLEEPER SOFA WITH MIDDLE TABLE - PRODUCT SPECIFICATIONS

Corian®/ Hanex®/ Krion® Top

The integrated Solid Surface Middle Table provides a suitable surface for a wide range of activities.

Available in Multiple Widths

Available in any of these standard widths – 74", 77", 80", 83", and 86". Middle Table width remains the same for all Sleep Surface Sizes.