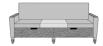

# CARRARA SLEEPER SOFA WITH MIDDLE TABLE - PRODUCT SPECIFICATIONS

#### **Product Features**

Nightingale Award

Kwalu's GetWell Patient Room was awarded a Nightingale Innovation Award for Surfacing Material.

Fold Down Cushion

Back cushion, backed by a black waterproof fabric barrier, folds down to transform sofa into one of five sleeping surfaces – 66", 69", 72", 75" or 78". With the cushion folded down, the sleep surface is 29.25D and 22H.

Corian®/ Hanex®/ Krion® Top

The integrated Solid Surface Middle Table provides a suitable surface for a wide range of activities.

Available in Multiple Widths

Available in any of these standard widths – 74", 77", 80", 83", and 86". Middle Table width remains the same for all Sleep Surface Sizes.