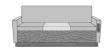

# CARRARA SLEEPER SOFA WITH MIDDLE TABLE - PRODUCT SPECIFICATIONS

#### **Product Features**

Nightingale Award

Kwalu's GetWell Patient Room was awarded a Nightingale Innovation Award for Surfacing Material.

Fold Down Cushion

Back cushion, backed by a black waterproof fabric barrier, folds down to transform sofa into one of five sleeping surfaces – 66", 69", 72", 75" or 78". With the cushion folded down, the sleep surface is 29.25D and 22H.

Corian®/ Hanex®/ Krion® Top

The integrated Solid Surface Middle Table provides a suitable surface for a wide range of activities.

Available in Multiple Widths

Available in any of these standard widths – 74", 77", 80", 83", and 86". Middle Table width remains the same for all Sleep Surface Sizes.