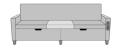

# CARRARA SLEEPER SOFA WITH MIDDLE TABLE - PRODUCT SPECIFICATIONS

Corian®/ Hanex®/ Krion® Top

The integrated Solid Surface Middle Table provides a suitable surface for a wide range of activities.

Available in Multiple Widths

Available in any of these standard widths – 74", 77", 80", 83", and 86". Middle Table width remains the same for all Sleep Surface Sizes.

Optional Drawers

Optional Double Front Drawers are available.

Front Panel Options

You can choose between a Kwalu Fusion Panel or Upholstered Panel.

Base Style Options

You can choose between a Plinth Base or Individual Legs.