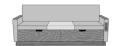

# CARRARA SLEEPER SOFA WITH MIDDLE TABLE - PRODUCT SPECIFICATIONS

#### **Product Features**

Nightingale Award

Kwalu's GetWell Patient Room was awarded a Nightingale Innovation Award for Surfacing Material.

Fold Down Cushion

Back cushion, backed by a black waterproof fabric barrier, folds down to transform sofa into one of five sleeping surfaces – 66", 69", 72", 75" or 78". With the cushion folded down, the sleep surface is 29.25D and 22H.

Corian®/ Hanex®/ Krion® Top

The integrated Solid Surface Middle Table provides a suitable surface for a wide range of activities.

Available in Multiple Widths

Available in any of these standard widths – 74", 77", 80", 83", and 86". Middle Table width remains the same for all Sleep Surface Sizes.