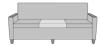

# CARRARA SLEEPER SOFA WITH MIDDLE TABLE - PRODUCT SPECIFICATIONS

Corian®/ Hanex®/ Krion® Top

The integrated Solid Surface Middle Table provides a suitable surface for a wide range of activities.

Available in Multiple Widths

Available in any of these standard widths – 74", 77", 80", 83", and 86". Middle Table width remains the same for all Sleep Surface Sizes.