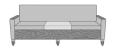

# CARRARA SLEEPER SOFA WITH MIDDLE TABLE - PRODUCT SPECIFICATIONS

#### **Product Features**

Nightingale Award

Kwalu's GetWell Patient Room was awarded a Nightingale Innovation Award for Surfacing Material.

Fold Down Cushion

Back cushion, backed by a black waterproof fabric barrier, folds down to transform sofa into one of five sleeping surfaces – 66", 69", 72", 75" or 78". With the cushion folded down, the sleep surface is 29.25D and 22H.

Corian®/ Hanex®/ Krion® Top

The integrated Solid Surface Middle Table provides a suitable surface for a wide range of activities.

Available in Multiple Widths

Available in any of these standard widths – 74", 77", 80", 83", and 86". Middle Table width remains the same for all Sleep Surface Sizes.