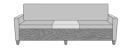

# CARRARA SLEEPER SOFA WITH MIDDLE TABLE - PRODUCT SPECIFICATIONS

Corian®/ Hanex®/ Krion® Top

The integrated Solid Surface Middle Table provides a suitable surface for a wide range of activities.

Available in Multiple Widths

Available in any of these standard widths – 74", 77", 80", 83", and 86". Middle Table width remains the same for all Sleep Surface Sizes.