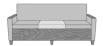

#### **Product Features**

Nightingale Award

Kwalu's GetWell Patient Room was awarded a Nightingale Innovation Award for Surfacing Material.

Fold Down Cushion

Back cushion, backed by a black waterproof fabric barrier, folds down to transform sofa into one of five sleeping surfaces – 66", 69", 72", 75" or 78". With the cushion folded down, the sleep surface is 29.25D and 22H.

Corian®/ Hanex®/ Krion® Top

The integrated Solid Surface Middle Table provides a suitable surface for a wide range of activities.

Available in Multiple Widths

Available in any of these standard widths – 74", 77", 80", 83", and 86". Middle Table width remains the same for all Sleep Surface Sizes.