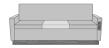

#### **Product Features**

Nightingale Award

Kwalu's GetWell Patient Room was awarded a Nightingale Innovation Award for Surfacing Material.

Fold Down Cushion

Back cushion, backed by a black waterproof fabric barrier, folds down to transform sofa into one of five sleeping surfaces – 66", 69", 72", 75" or 78". With the cushion folded down, the sleep surface is 29.25D and 22H.

Corian®/ Hanex®/ Krion® Top

The integrated Solid Surface Middle Table provides a suitable surface for a wide range of activities.

Available in Multiple Widths

Available in any of these standard widths – 74", 77", 80", 83", and 86". Middle Table width remains the same for all Sleep Surface Sizes.