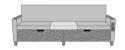

# CARRARA SLEEPER SOFA WITH MIDDLE TABLE - PRODUCT SPECIFICATIONS

#### **Product Features**

Nightingale Award

Kwalu's GetWell Patient Room was awarded a Nightingale Innovation Award for Surfacing Material.

Fold Down Cushion

Back cushion, backed by a black waterproof fabric barrier, folds down to transform sofa into one of five sleeping surfaces – 66", 69", 72", 75" or 78". With the cushion folded down, the sleep surface is 29.25D and 22H.

Corian®/ Hanex®/ Krion® Top

The integrated Solid Surface Middle Table provides a suitable surface for a wide range of activities.

Available in Multiple Widths

Available in any of these standard widths – 74", 77", 80", 83", and 86". Middle Table width remains the same for all Sleep Surface Sizes.