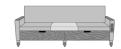

# CARRARA SLEEPER SOFA WITH MIDDLE TABLE - PRODUCT SPECIFICATIONS

#### **Product Features**

Nightingale Award

Kwalu's GetWell Patient Room was awarded a Nightingale Innovation Award for Surfacing Material.

Fold Down Cushion

Back cushion, backed by a black waterproof fabric barrier, folds down to transform sofa into one of five sleeping surfaces – 66", 69", 72", 75" or 78". With the cushion folded down, the sleep surface is 29.25D and 22H.

Corian®/ Hanex®/ Krion® Top

The integrated Solid Surface Middle Table provides a suitable surface for a wide range of activities.

Available in Multiple Widths

Available in any of these standard widths – 74", 77", 80", 83", and 86". Middle Table width remains the same for all Sleep Surface Sizes.

Optional Drawers

Optional Double Front Drawers are available.

Front Panel Options

You can choose between a Kwalu Fusion Panel or Upholstered Panel.

Base Style Options

You can choose between a Plinth Base or Individual Legs.