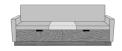

# CARRARA SLEEPER SOFA WITH MIDDLE TABLE - PRODUCT SPECIFICATIONS

Corian®/ Hanex®/ Krion® Top

The integrated Solid Surface Middle Table provides a suitable surface for a wide range of activities.

Available in Multiple Widths

Available in any of these standard widths – 74", 77", 80", 83", and 86". Middle Table width remains the same for all Sleep Surface Sizes.