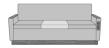

#### **Product Features**

Nightingale Award

Kwalu's GetWell Patient Room was awarded a Nightingale Innovation Award for Surfacing Material.

Fold Down Cushion

Back cushion, backed by a black waterproof fabric barrier, folds down to transform sofa into one of five sleeping surfaces – 66", 69", 72", 75" or 78". With the cushion folded down, the sleep surface is 29.25D and 22H.

Corian®/ Hanex®/ Krion® Top

The integrated Solid Surface Middle Table provides a suitable surface for a wide range of activities.

Available in Multiple Widths

Available in any of these standard widths – 74", 77", 80", 83", and 86". Middle Table width remains the same for all Sleep Surface Sizes.