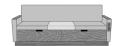

# CARRARA SLEEPER SOFA WITH MIDDLE TABLE - PRODUCT SPECIFICATIONS

#### **Product Features**

Nightingale Award

Kwalu's GetWell Patient Room was awarded a Nightingale Innovation Award for Surfacing Material.

Fold Down Cushion

Back cushion, backed by a black waterproof fabric barrier, folds down to transform sofa into one of five sleeping surfaces – 66", 69", 72", 75" or 78". With the cushion folded down, the sleep surface is 29.25D and 22H.

Corian®/ Hanex®/ Krion® Top

The integrated Solid Surface Middle Table provides a suitable surface for a wide range of activities.

Available in Multiple Widths

Available in any of these standard widths – 74", 77", 80", 83", and 86". Middle Table width remains the same for all Sleep Surface Sizes.

Optional Drawers

Optional Double Front Drawers are available.

Front Panel Options

You can choose between a Kwalu Fusion Panel or Upholstered Panel.

Base Style Options

You can choose between a Plinth Base or Individual Legs.