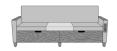

# CARRARA SLEEPER SOFA WITH MIDDLE TABLE - PRODUCT SPECIFICATIONS

#### **Product Features**

Nightingale Award

Kwalu's GetWell Patient Room was awarded a Nightingale Innovation Award for Surfacing Material.

Fold Down Cushion

Back cushion, backed by a black waterproof fabric barrier, folds down to transform sofa into one of five sleeping surfaces – 66", 69", 72", 75" or 78". With the cushion folded down, the sleep surface is 29.25D and 22H.

Corian®/ Hanex®/ Krion® Top

The integrated Solid Surface Middle Table provides a suitable surface for a wide range of activities.

Available in Multiple Widths

Available in any of these standard widths – 74", 77", 80", 83", and 86". Middle Table width remains the same for all Sleep Surface Sizes.