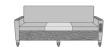

# CARRARA SLEEPER SOFA WITH MIDDLE TABLE - PRODUCT SPECIFICATIONS

#### **Product Features**

Nightingale Award

Kwalu's GetWell Patient Room was awarded a Nightingale Innovation Award for Surfacing Material.

Fold Down Cushion

Back cushion, backed by a black waterproof fabric barrier, folds down to transform sofa into one of five sleeping surfaces – 66", 69", 72", 75" or 78". With the cushion folded down, the sleep surface is 29.25D and 22H.

Corian®/ Hanex®/ Krion® Top

The integrated Solid Surface Middle Table provides a suitable surface for a wide range of activities.

Available in Multiple Widths

Available in any of these standard widths – 74", 77", 80", 83", and 86". Middle Table width remains the same for all Sleep Surface Sizes.