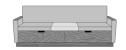

# CARRARA SLEEPER SOFA WITH MIDDLE TABLE - PRODUCT SPECIFICATIONS

Corian®/ Hanex®/ Krion® Top

The integrated Solid Surface Middle Table provides a suitable surface for a wide range of activities.

Available in Multiple Widths

Available in any of these standard widths – 74", 77", 80", 83", and 86". Middle Table width remains the same for all Sleep Surface Sizes.