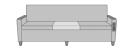

# CARRARA SLEEPER SOFA WITH MIDDLE TABLE - PRODUCT SPECIFICATIONS

#### **Product Features**

Nightingale Award

Kwalu's GetWell Patient Room was awarded a Nightingale Innovation Award for Surfacing Material.

Fold Down Cushion

Back cushion, backed by a black waterproof fabric barrier, folds down to transform sofa into one of five sleeping surfaces – 66", 69", 72", 75" or 78". With the cushion folded down, the sleep surface is 29.25D and 22H.

Corian®/ Hanex®/ Krion® Top

The integrated Solid Surface Middle Table provides a suitable surface for a wide range of activities.

Available in Multiple Widths

Available in any of these standard widths – 74", 77", 80", 83", and 86". Middle Table width remains the same for all Sleep Surface Sizes.