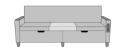

# CARRARA SLEEPER SOFA WITH MIDDLE TABLE - PRODUCT SPECIFICATIONS

#### **Product Features**

Nightingale Award

Kwalu's GetWell Patient Room was awarded a Nightingale Innovation Award for Surfacing Material.

Fold Down Cushion

Back cushion, backed by a black waterproof fabric barrier, folds down to transform sofa into one of five sleeping surfaces – 66", 69", 72", 75" or 78". With the cushion folded down, the sleep surface is 29.25D and 22H.

Corian®/ Hanex®/ Krion® Top

The integrated Solid Surface Middle Table provides a suitable surface for a wide range of activities.

Available in Multiple Widths

Available in any of these standard widths – 74", 77", 80", 83", and 86". Middle Table width remains the same for all Sleep Surface Sizes.

Optional Drawers

Optional Double Front Drawers are available.

Front Panel Options

You can choose between a Kwalu Fusion Panel or Upholstered Panel.

Base Style Options

You can choose between a Plinth Base or Individual Legs.