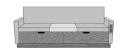

# CARRARA SLEEPER SOFA WITH MIDDLE TABLE - PRODUCT SPECIFICATIONS

#### **Product Features**

Nightingale Award

Kwalu's GetWell Patient Room was awarded a Nightingale Innovation Award for Surfacing Material.

Fold Down Cushion

Back cushion, backed by a black waterproof fabric barrier, folds down to transform sofa into one of five sleeping surfaces – 66", 69", 72", 75" or 78". With the cushion folded down, the sleep surface is 29.25D and 22H.

Corian®/ Hanex®/ Krion® Top

The integrated Solid Surface Middle Table provides a suitable surface for a wide range of activities.

Available in Multiple Widths

Available in any of these standard widths – 74", 77", 80", 83", and 86". Middle Table width remains the same for all Sleep Surface Sizes.

Optional Drawers

Optional Double Front Drawers are available.

Front Panel Options

You can choose between a Kwalu Fusion Panel or Upholstered Panel.

Base Style Options

You can choose between a Plinth Base or Individual Legs.