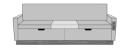

Optional Drawers

Optional Double Front Drawers are available.

Front Panel Options

You can choose between a Kwalu Fusion Panel or Upholstered Panel.

Base Style Options

You can choose between a Plinth Base or Individual Legs.

Optional 6 Locking

Optional locking casters are available; center casters are required. If selected height of front panels/drawers is

Optional Corian®/Hanex®/Krion® Arm Caps

Formed and fitted solid surface arm caps are available and optional. If this option is selected, the Middle Table will have the same finish as the solid surface arm caps.