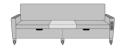

Corian®/ Hanex®/ Krion® Top

The integrated Solid Surface Middle Table provides a suitable surface for a wide range of activities.

Available in Multiple Widths

Available in any of these standard widths – 74", 77", 80", 83", and 86". Middle Table width remains the same for all Sleep Surface Sizes.

Optional Drawers

Optional Double Front Drawers are available.

Front Panel Options

You can choose between a Kwalu Fusion Panel or Upholstered Panel.

Base Style Options

You can choose between a Plinth Base or Individual Legs.