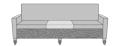

# CARRARA SLEEPER SOFA WITH MIDDLE TABLE - PRODUCT SPECIFICATIONS

#### **Product Features**

Nightingale Award

Kwalu's GetWell Patient Room was awarded a Nightingale Innovation Award for Surfacing Material.

Fold Down Cushion

Back cushion, backed by a black waterproof fabric barrier, folds down to transform sofa into one of five sleeping surfaces – 66", 69", 72", 75" or 78". With the cushion folded down, the sleep surface is 29.25D and 22H.

Corian®/ Hanex®/ Krion® Top

The integrated Solid Surface Middle Table provides a suitable surface for a wide range of activities.

Available in Multiple Widths

Available in any of these standard widths – 74", 77", 80", 83", and 86". Middle Table width remains the same for all Sleep Surface Sizes.