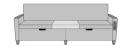

# Product Dimensions and Specs

 Overall
 80W 35D 33H

 Seat
 72W 21.5D 19H

Arm 23H 268 lbs Wt. Capacity 750 lbs