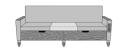

# CARRARA SLEEPER SOFA WITH MIDDLE TABLE - PRODUCT SPECIFICATIONS

#### **Product Features**

Nightingale Award

Kwalu's GetWell Patient Room was awarded a Nightingale Innovation Award for Surfacing Material.

Fold Down Cushion

Back cushion, backed by a black waterproof fabric barrier, folds down to transform sofa into one of five sleeping surfaces – 66", 69", 72", 75" or 78". With the cushion folded down, the sleep surface is 29.25D and 22H.

Corian®/ Hanex®/ Krion® Top

The integrated Solid Surface Middle Table provides a suitable surface for a wide range of activities.

Available in Multiple Widths

Available in any of these standard widths – 74", 77", 80", 83", and 86". Middle Table width remains the same for all Sleep Surface Sizes.

Optional Drawers

Optional Double Front Drawers are available.

Front Panel Options

You can choose between a Kwalu Fusion Panel or Upholstered Panel.

Base Style Options

You can choose between a Plinth Base or Individual Legs.