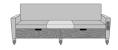

# CARRARA SLEEPER SOFA WITH MIDDLE TABLE - PRODUCT SPECIFICATIONS

#### **Product Features**

Nightingale Award

Kwalu's GetWell Patient Room was awarded a Nightingale Innovation Award for Surfacing Material.

Fold Down Cushion

Back cushion, backed by a black waterproof fabric barrier, folds down to transform sofa into one of five sleeping surfaces – 66", 69", 72", 75" or 78". With the cushion folded down, the sleep surface is 29.25D and 22H.

Corian®/ Hanex®/ Krion® Top

The integrated Solid Surface Middle Table provides a suitable surface for a wide range of activities.

Available in Multiple Widths

Available in any of these standard widths – 74", 77", 80", 83", and 86". Middle Table width remains the same for all Sleep Surface Sizes.

Optional Drawers

Optional Double Front Drawers are available.

Front Panel Options

You can choose between a Kwalu Fusion Panel or Upholstered Panel.

Base Style Options

You can choose between a Plinth Base or Individual Legs.