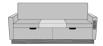

# CARRARA SLEEPER SOFA WITH MIDDLE TABLE - PRODUCT SPECIFICATIONS

#### **Product Features**

Nightingale Award

Kwalu's GetWell Patient Room was awarded a Nightingale Innovation Award for Surfacing Material.

Fold Down Cushion

Back cushion, backed by a black waterproof fabric barrier, folds down to transform sofa into one of five sleeping surfaces – 66", 69", 72", 75" or 78". With the cushion folded down, the sleep surface is 29.25D and 22H.

Corian®/ Hanex®/ Krion® Top

The integrated Solid Surface Middle Table provides a suitable surface for a wide range of activities.

Available in Multiple Widths

Available in any of these standard widths – 74", 77", 80", 83", and 86". Middle Table width remains the same for all Sleep Surface Sizes.