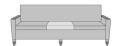

Optional Drawers

Optional Double Front Drawers are available.

Front Panel Options

You can choose between a Kwalu Fusion Panel or Upholstered Panel.

Base Style Options

You can choose between a Plinth Base or Individual Legs.