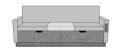

# CARRARA SLEEPER SOFA WITH MIDDLE TABLE - PRODUCT SPECIFICATIONS

#### **Product Features**

Nightingale Award

Kwalu's GetWell Patient Room was awarded a Nightingale Innovation Award for Surfacing Material.

Fold Down Cushion

Back cushion, backed by a black waterproof fabric barrier, folds down to transform sofa into one of five sleeping surfaces – 66", 69", 72", 75" or 78". With the cushion folded down, the sleep surface is 29.25D and 22H.

Corian®/ Hanex®/ Krion® Top

The integrated Solid Surface Middle Table provides a suitable surface for a wide range of activities.

Available in Multiple Widths

Available in any of these standard widths – 74", 77", 80", 83", and 86". Middle Table width remains the same for all Sleep Surface Sizes.