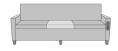

# CARRARA SLEEPER SOFA WITH MIDDLE TABLE - PRODUCT SPECIFICATIONS

#### **Product Features**

Nightingale Award

Kwalu's GetWell Patient Room was awarded a Nightingale Innovation Award for Surfacing Material.

Fold Down Cushion

Back cushion, backed by a black waterproof fabric barrier, folds down to transform sofa into one of five sleeping surfaces – 66", 69", 72", 75" or 78". With the cushion folded down, the sleep surface is 29.25D and 22H.

Corian®/ Hanex®/ Krion® Top

The integrated Solid Surface Middle Table provides a suitable surface for a wide range of activities.

Available in Multiple Widths

Available in any of these standard widths – 74", 77", 80", 83", and 86". Middle Table width remains the same for all Sleep Surface Sizes.