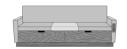

# CARRARA SLEEPER SOFA WITH MIDDLE TABLE - PRODUCT SPECIFICATIONS

#### **Product Features**

Nightingale Award

Kwalu's GetWell Patient Room was awarded a Nightingale Innovation Award for Surfacing Material.

Fold Down Cushion

Back cushion, backed by a black waterproof fabric barrier, folds down to transform sofa into one of five sleeping surfaces – 66", 69", 72", 75" or 78". With the cushion folded down, the sleep surface is 29.25D and 22H.

Corian®/ Hanex®/ Krion® Top

The integrated Solid Surface Middle Table provides a suitable surface for a wide range of activities.

Available in Multiple Widths

Available in any of these standard widths – 74", 77", 80", 83", and 86". Middle Table width remains the same for all Sleep Surface Sizes.