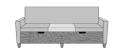

# CARRARA SLEEPER SOFA WITH MIDDLE TABLE - PRODUCT SPECIFICATIONS

Optional Drawers

Optional Double Front Drawers are available.

Front Panel Options

You can choose between a Kwalu Fusion Panel or Upholstered Panel.

Base Style Options

You can choose between a Plinth Base or Individual Legs.