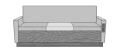

# CARRARA SLEEPER SOFA WITH MIDDLE TABLE - PRODUCT SPECIFICATIONS

#### **Product Features**

Nightingale Award

Kwalu's GetWell Patient Room was awarded a Nightingale Innovation Award for Surfacing Material.

Fold Down Cushion

Back cushion, backed by a black waterproof fabric barrier, folds down to transform sofa into one of five sleeping surfaces – 66", 69", 72", 75" or 78". With the cushion folded down, the sleep surface is 29.25D and 22H.

Corian®/ Hanex®/ Krion® Top

The integrated Solid Surface Middle Table provides a suitable surface for a wide range of activities.

Available in Multiple Widths

Available in any of these standard widths – 74", 77", 80", 83", and 86". Middle Table width remains the same for all Sleep Surface Sizes.