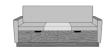

# CARRARA SLEEPER SOFA WITH MIDDLE TABLE - PRODUCT SPECIFICATIONS

#### **Product Features**

Nightingale Award

Kwalu's GetWell Patient Room was awarded a Nightingale Innovation Award for Surfacing Material.

Fold Down Cushion

Back cushion, backed by a black waterproof fabric barrier, folds down to transform sofa into one of five sleeping surfaces – 66", 69", 72", 75" or 78". With the cushion folded down, the sleep surface is 29.25D and 22H.

Corian®/ Hanex®/ Krion® Top

The integrated Solid Surface Middle Table provides a suitable surface for a wide range of activities.

Available in Multiple Widths

Available in any of these standard widths – 74", 77", 80", 83", and 86". Middle Table width remains the same for all Sleep Surface Sizes.