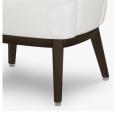

# Product Dimensions and Specs

Overall 29W 27.25D 31.75H

**Seat** 22W 21D 19H

Arm 26H Wt. 43 lbs Wt. Capacity 350 lbs



## Product Statement of Line Images



Novara Lounge Chair Moasdfadel: NOVALN1111 29W 27.25D 31.75H 26AH



### **Product Features**









Durable Finish

Kwalu's solid surface (1/8" thick) proprietary finish doesn't have any of the drawbacks of wood. The frames are moisture impervious, graffiti-resistant, easy to clean and maintenancefree.

Beveled seat rails enhance the look of the reinforced joint system chair making it more elegant.

Contoured Seat Rails

Our patented steeluses over 20 pieces of steel in most Kwalu chairs. Stop ongoing and costly furniture replacement.

Steel Reinforced

Back Cutout

Back Cutout prevents build-up of debris and provides for easy maintenance.

#### **Product Foam**

Foam is compliant with CAL 117 and AB 2998

### **Product Glides**

Clear Plastic Butyl Screw in Glide



### **Product Finishes**

#### Base Finished



#### **Product Environmental Certifications**