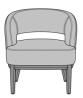

# Product Dimensions and Specs

Overall 29W 27.25D 31.75H

**Seat** 22W 21D 19H

Arm 26H Wt. 43 lbs Wt. Capacity 350 lbs

## Product Statement of Line Images

Novara Lounge Chair Moasdfadel: NOVALN1111 29W 27.25D 31.75H 26AH