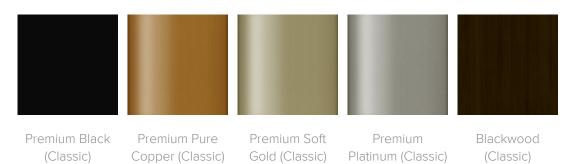

del: NOVALN1111 29W 27.25D 31.75H 26AH



### **Product Features**









Durable Finish

Kwalu's solid surface (1/8" thick) proprietary finish doesn't have any of the drawbacks of wood. The frames are moisture impervious, graffiti-resistant, easy to clean and maintenancefree.

Beveled seat rails enhance the look of the reinforced joint system chair making it more elegant.

Contoured Seat Rails

Our patented steeluses over 20 pieces of steel in most Kwalu chairs. Stop ongoing and costly furniture replacement.

Steel Reinforced

Back Cutout

Back Cutout prevents build-up of debris and provides for easy maintenance.

#### **Product Foam**

Foam is compliant with CAL 117 and AB 2998

### **Product Glides**

Clear Plastic Butyl Screw in Glide



### **Product Finishes**

#### Base Finished



#### **Product Environmental Certifications**