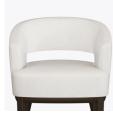

# Product Dimensions and Specs

Overall 29W 27.25D 31.75H

**Seat** 22W 21D 19H

Arm 26H Wt. 43 lbs Wt. Capacity 350 lbs

## Product Statement of Line Images

Novara Lounge Chair Moasdfadel: NOVALN1111 29W 27.25D 31.75H 26AH