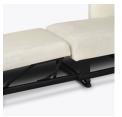

Front Panel

Choose from 2 front panel styles – Upholstered or Laminated.

Number of Seats

Choose from 3 seat styles – 1-seater, 2-seater, and 3-seater.

Mechanism

Advanced mechanism provides smooth and effortless functionality.