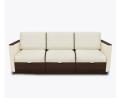

Front Panel

Choose from 2 front panel styles – Upholstered or Laminated.

Number of Seats

Choose from 3 seat styles – 1-seater, 2-seater, and 3-seater.

Mechanism

Advanced mechanism provides smooth and effortless functionality.

Optional Upholstered Arms

The chair is available with upholstered arms and this feature is optional.

Optional Corian®/Hanex®/Krion® Arm Caps

Formed and fitted solid surface arm caps are available and optional.