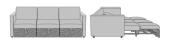

# Product Statement of Line Images

Carrara Pull-Out Sleeper, with Carrara Pull-Out Sleeper, with Fusion Seat Rail Moasdfadel: CRPO3AA 96W 38D 36H 26AH 82.5Ext. Depth

Upholstered Seat Rail Moasdfadel: CRPO3AB 96W 38D 36H 26AH 82.5Ext. Depth

Carrara Pull-Out Sleeper, with Kwalu Arm Cap, with Fusion Seat Rail Moasdfadel: CRPO3BA 96W 38D 36H 26AH 82.5Ext. Depth

Carrara Pull-Out Sleeper, with Kwalu Arm Cap, with Upholstered Seat Rail Moasdfadel: CRPO3BB 96W 38D 36H 26AH 82.5Ext. Depth

Carrara Pull-Out Sleeper, with Carrara Pull-Out Sleeper, with Solid Surface Arm Cap, with Fusion Seat Rail Moasdfadel: CRPO3CA 96W 38D 36H 26AH 82.5Ext. Depth

Solid Surface Arm Cap, with Upholstered Seat Rail Moasdfadel: CRPO3CB 96W 38D 36H 26AH 82.5Ext. Depth