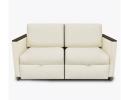

# Product Statement of Line Images

Carrara Pull-Out Sleeper, with Carrara Pull-Out Sleeper, with Fusion Seat Rail Moasdfadel: CRPO3AA 96W 38D 36H 26AH 82.5Ext. Depth

Upholstered Seat Rail Moasdfadel: CRPO3AB 96W 38D 36H 26AH 82.5Ext. Depth

Carrara Pull-Out Sleeper, with Kwalu Arm Cap, with Fusion Seat Rail Moasdfadel: CRPO3BA 96W 38D 36H 26AH 82.5Ext. Depth

Carrara Pull-Out Sleeper, with Kwalu Arm Cap, with Upholstered Seat Rail Moasdfadel: CRPO3BB 96W 38D 36H 26AH 82.5Ext. Depth

Carrara Pull-Out Sleeper, with Carrara Pull-Out Sleeper, with Solid Surface Arm Cap, with Fusion Seat Rail Moasdfadel: CRPO3CA 96W 38D 36H 26AH 82.5Ext. Depth

Solid Surface Arm Cap, with Upholstered Seat Rail Moasdfadel: CRPO3CB 96W 38D 36H 26AH 82.5Ext. Depth