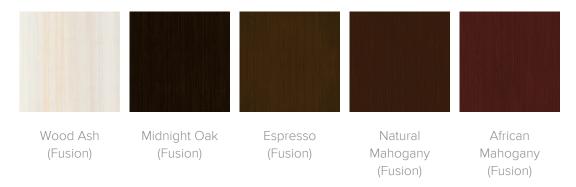

# Product Dimensions and Specs

 Overall
 30W 28.5D 45H

 Seat
 23W 20.5D 19H

 Arm
 23.5H

 Wt.
 64.5 lbs

 Wt. Capacity
 350 lbs



# Product Statement of Line Images



Cori Wingback Chair Moasdfadel: CORIWB1111 30W 28.5D 45H 23.5AH



# **Product Features**





Kwalu's Cori Wingback Concealed cleanout wins silver in prestigious Best of build-up behind the NeoCon Awards competition.



Concealed Cleanout

eliminates a debris seat cushion.



Tapered Plinth Base

The base of the Cori Collection is a unique tapered plinth design.

### **Product Foam**

Foam is compliant with CAL 117 and AB 2998

### **Product Glides**

Nylon Knock in Glide 7/8 inch



## **Product Finishes**

#### Base Finish



## Product Environmental Certifications