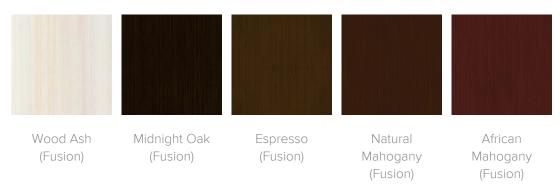

# Product Dimensions and Specs

 Overall
 52W 24D 18H

 Wt.
 53 lbs

 Wt. Capacity
 350 lbs



# Product Statement of Line Images



Minori Bench, 52'W Moasdfadel: MORIB1B0 52W 24D 18H



#### **MINORI BENCH - PRODUCT SPECIFICATIONS**

### **Product Features**



Durable Finish



Tapered Plinth Base

Kwalu's proprietary finish doesn't have any of the drawbacks of wood. The finish is moisture impervious, easy to clean and maintenance-free.

The base of the Minori Bench and Ottoman is a available as an unique tapered plinth design.

The Minori Bench is Ottoman.

Available as Ottoman

### **Product Foam**

Foam is compliant with CAL 117 and AB 2998

### **Product Glides**

Nylon Knock in Glide 7/8 inch



## Product Finishes

**Base Finish** 



#### Product Environmental Certifications