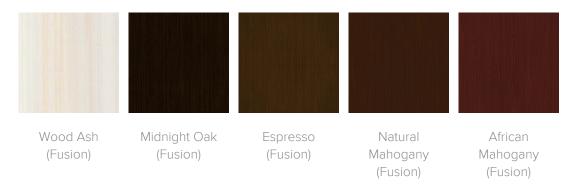

Environmental Air Quality"
- Made in North America
- CARB Compliant

# Product Dimensions and Specs

**Overall** 29W 29D 18H

**Wt.** 45 lbs



# Product Statement of Line Images







Stresa Coffee Table, with Solid Surface Top Moasdfadel: STRTBLB1 29W 29D 18H



# **Product Features**



Durable Finish

Kwalu's proprietary finish doesn't have any of the drawbacks of wood. The finish is moisture impervious, easy to clean and maintenance-free.



Corian®/ Hanex®/ Krion® Top

Corian®/ Hanex®/ Krion® tops, .5" waterfall proprietary material. edged, are available.



Optional Kwalu Top

Available with a top made of Kwalu's



Other Table Styles

Collection includes coffee and end tables.

## **Product Glides**

Clear Plastic Butyl Screw in Glide



## **Product Finishes**

### Color Finish



## Top Finish



## **Product Environmental Certifications**