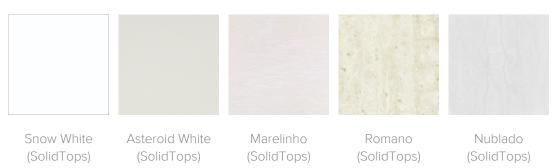

Quality"
- Made in North America
- CARB Compliant

# Product Dimensions and Specs

**Overall** 29W 29D 18H

**Wt.** 45 lbs



# Product Statement of Line Images







Stresa Coffee Table, with Solid Surface Top Moasdfadel: STRTBLB1 29W 29D 18H



# **Product Features**



Durable Finish

Kwalu's proprietary finish doesn't have any of the drawbacks of wood. The finish is moisture impervious, easy to clean and maintenance-free.



Corian®/ Hanex®/ Krion® Top

Corian®/ Hanex®/ Krion® tops, .5" waterfall proprietary material. edged, are available.



Optional Kwalu Top

Available with a top made of Kwalu's



Other Table Styles

Collection includes coffee and end tables.

## **Product Glides**

Clear Plastic Butyl Screw in Glide



## **Product Finishes**

### Color Finish



## Top Finish



## **Product Environmental Certifications**