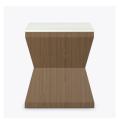

# Product Statement of Line Images

Stresa Coffee Table, with Solid Surface Top Moasdfadel: STRTBLB1 29W 29D 18H