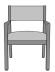

| Model:          | CTED21 - Caterina Dining Chair, Upholstered Back |        |        |        |        |        |                        |        |         |        |        |
|-----------------|--------------------------------------------------|--------|--------|--------|--------|--------|------------------------|--------|---------|--------|--------|
| Specifications: | 23.5W                                            | 22.5D  | 33.75H | 20SW   | 19SD   | 19SH   | 25AH                   | 28LBS  | 1.75YDS |        |        |
| Fabric Grade:   | 7                                                | 8      | 9      | 10     | 11     | 12     | 13                     | 14     | 15      | 16     | COM    |
| List Price:     | \$1558                                           | \$1570 | \$1596 | \$1605 | \$1619 | \$1648 | \$1675                 | \$1722 | \$1752  | \$1781 | \$1515 |
| Options:        | • CAL133 \$40/vard • Moisture Barrier \$30/vard  |        |        |        |        |        | Multiple Fabrics \$152 |        |         |        |        |