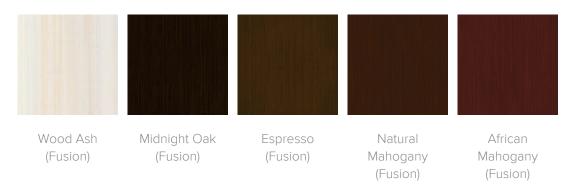

or Environmental Air Quality"
- Made in North America
- CARB Compliant

## Product Dimensions and Specs

Overall 18.5W 18.5D 18H

**Wt.** 10 lbs



# Product Statement of Line Images



Tamburo Drum Coffee Table Round Top, Standard Use Moasdfadel: DT3R1A1AX 30.5W 18H



Tamburo Drum Coffee Table -30.5"D x 18"H, Straight Base, -30.5"D x 18"H, Straight Base, Round Top, Cylinder Legs, Standard Use Moasdfadel: DT3R1A1FX 30.5W 18H



# **Product Features**





Durable Finish

Optional Legs

Kwalu's proprietary finish doesn't have any of the drawbacks of wood. The finish is moisture impervious, easy to clean and maintenance-free. Brush Aluminum Cylinder legs are available and are optional.

### **Product Glides**

Clear Plastic Butyl Screw in Glide



## **Product Finishes**

### Table Finish



### Product Environmental Certifications