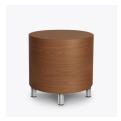

# Product Statement of Line Images

Tamburo Drum Coffee Table Round Top, Standard Use Moasdfadel: DT3R1A1AX 30.5W 18H

Tamburo Drum Coffee Table -30.5"D x 18"H, Straight Base, -30.5"D x 18"H, Straight Base, Round Top, Cylinder Legs, Standard Use Moasdfadel: DT3R1A1FX 30.5W 18H

# **Product Features**

Durable Finish

Optional Legs

Kwalu's proprietary finish doesn't have any of the drawbacks of wood. The finish is moisture impervious, easy to clean and maintenance-free. Brush Aluminum Cylinder legs are available and are optional.