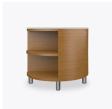

# Product Statement of Line Images

Formosa Oval Coffee Table, with Shelf, Brushed Aluminum Cylinder Legs Moasdfadel: DMB1AF 44W 24D 16H