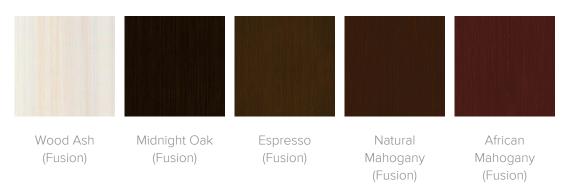

available for "Material + Resources" and "Indoor Environmental Air Quality"
- Made in North America
- CARB Compliant

# Product Dimensions and Specs

Overall 44W 24D 16H

**Wt.** 73 lbs



# Product Statement of Line Images



Formosa Oval Coffee Table, with Shelf, Brushed Aluminum Cylinder Legs Moasdfadel: DMB1AF 44W 24D 16H



# **Product Features**





Kwalu's proprietary finish doesn't have any of the drawbacks of wood. The finish is moisture impervious, easy to clean and maintenance-free.



Other Table Styles

Collection includes coffee and end tables.



10 Year Warranty

We offer a 10 Year Performance Warranty on both construction and finish, so the product is guaranteed to stay looking like new for 10 years.



### **Product Finishes**

# Cylinder Leg Finish



### Table Finish



### **Product Environmental Certifications**