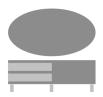

# Product Statement of Line Images

Formosa Oval Coffee Table, with Shelf, Brushed Aluminum Cylinder Legs Moasdfadel: DMB1AF 44W 24D 16H