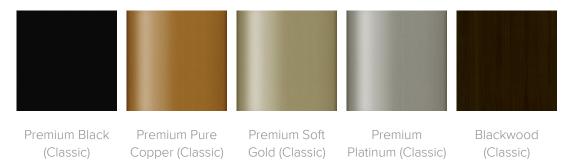

y**

- LEED credits available for "Material + Resources" and "Indoor Environmental Air Quality"
- Made in North America
- CARB Compliant

# Product Dimensions and Specs

Overall 44W 24D 16H

**Wt.** 73 lbs



# Product Statement of Line Images



Formosa Oval Coffee Table, with Shelf, Brushed Aluminum Cylinder Legs Moasdfadel: DMB1AF 44W 24D 16H



# **Product Features**





Kwalu's proprietary finish doesn't have any of the drawbacks of wood. The finish is moisture impervious, easy to clean and maintenance-free.



Other Table Styles

Collection includes coffee and end tables.



10 Year Warranty

We offer a 10 Year Performance Warranty on both construction and finish, so the product is guaranteed to stay looking like new for 10 years.



### **Product Finishes**

# Cylinder Leg Finish



### Table Finish



### **Product Environmental Certifications**