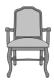

| Model:          | 51124 - Regal Victoria Dining Chair, Straight T Arm, Showframe with Cleanout, Camel Back |        |        |        |        |        |        |        |         |        |        |
|-----------------|------------------------------------------------------------------------------------------|--------|--------|--------|--------|--------|--------|--------|---------|--------|--------|
| Specifications: | 23.5W                                                                                    | 23.5D  | 37H    | 20SW   | 18SD   | 19.5SH | 26AH   | 23LBS  | 1.25YDS |        |        |
| Fabric Grade:   | 7                                                                                        | 8      | 9      | 10     | 11     | 12     | 13     | 14     | 15      | 16     | COM    |
| List Price:     | \$1126                                                                                   | \$1134 | \$1152 | \$1159 | \$1169 | \$1190 | \$1209 | \$1242 | \$1264  | \$1285 | \$1095 |
| Options:        | • CAL133 \$40/yard • Moisture Barrier \$30/yard • Multiple Fabrics \$110                 |        |        |        |        |        |        |        |         |        |        |