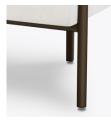

# Product Dimensions and Specs

| Overall      | 55W 26D 26H |
|--------------|-------------|
| Seat         | 43W 20D 18H |
| Arm          | 26H         |
| Wt.          | 69 lbs      |
| Wt. Capacity | 500 lbs     |



# Product Statement of Line Images



Zanobia Bench Moasdfadel: ZIABN111 55W 26D 26H 26AH



### **Product Features**





Durable Finish

Visible Cleanout

Kwalu's solid surface (1/8" thick) proprietary finish doesn't have any provides for easy of the drawbacks of wood. The frames are moisture impervious, graffiti-resistant, easy to clean and maintenancefree.

Cleanout prevents buildup of debris and maintenance.

## **Product Foam**

Foam is compliant with CAL 117 and AB 2998

#### **Product Glides**

Clear Plastic Butyl Screw in Glide



### Product Finishes

Leg Finish