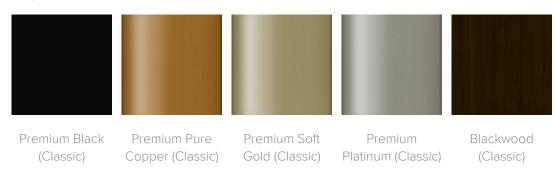

Product Dimensions and Specs

| Overall      | 55W 26D 26H |
|--------------|-------------|
| Seat         | 43W 20D 18H |
| Arm          | 26H         |
| Wt.          | 69 lbs      |
| Wt. Capacity | 500 lbs     |



# Product Statement of Line Images



Zanobia Bench Moasdfadel: ZIABN111 55W 26D 26H 26AH



### **Product Features**





Durable Finish

Visible Cleanout

Kwalu's solid surface (1/8" thick) proprietary finish doesn't have any provides for easy of the drawbacks of wood. The frames are moisture impervious, graffiti-resistant, easy to clean and maintenancefree.

Cleanout prevents buildup of debris and maintenance.

## **Product Foam**

Foam is compliant with CAL 117 and AB 2998

#### **Product Glides**

Clear Plastic Butyl Screw in Glide



### Product Finishes

Leg Finish