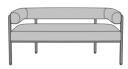

# Product Statement of Line Images

Zanobia Bench Moasdfadel: ZIABN111 55W 26D 26H 26AH

# Product Dimensions and Specs

| Overall      | 55W 26D 26H |
|--------------|-------------|
| Seat         | 43W 20D 18H |
| Arm          | 26H         |
| Wt.          | 69 lbs      |
| Wt. Capacity | 500 lbs     |