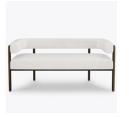

# Product Statement of Line Images

Zanobia Bench Moasdfadel: ZIABN111 55W 26D 26H 26AH

# Product Dimensions and Specs

| Overall      | 55W 26D 26H |
|--------------|-------------|
| Seat         | 43W 20D 18H |
| Arm          | 26H         |
| Wt.          | 69 lbs      |
| Wt. Capacity | 500 lbs     |