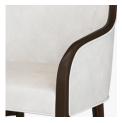

### **Product Features**

Durable Finish

Concealed Cleanout

Kwalu's solid surface (1/8" thick) proprietary finish doesn't have any build-up behind the of the drawbacks of wood. The frames are moisture impervious, graffiti-resistant, easy to clean and maintenancefree.