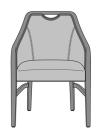

# Product Statement of Line Images

Gela Dining Chair, with Handgrip, with Stretchers Moasdfadel: GELA1111 24W 24.75D 34.5H 24.5AH

#### **GELA DINING - PRODUCT SPECIFICATIONS**