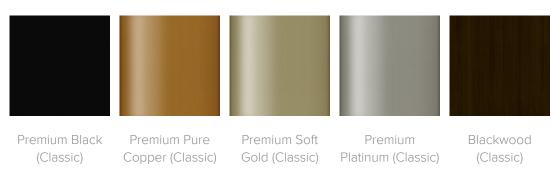

Wt.
 29.5 lbs

 Wt. Capacity
 350 lbs



# Product Statement of Line Images



Gela Dining Chair, with Handgrip, with Stretchers Moasdfadel: GELA1111 24W 24.75D 34.5H 24.5AH



#### **GELA DINING - PRODUCT SPECIFICATIONS**

### **Product Features**





Durable Finish

Concealed Cleanout

Kwalu's solid surface (1/8" thick) proprietary finish doesn't have any build-up behind the of the drawbacks of wood. The frames are moisture impervious, graffiti-resistant, easy to clean and maintenancefree.

Concealed cleanout eliminates a debris seat cushion.

Optional casters available on front legs only with side stretchers.

Optional Casters

## **Product Foam**

Foam is compliant with CAL 117 and AB 2998

### **Product Glides**

Metal Knock in Glide with Teflon Cap



## Product Finishes

Frame



#### Product Environmental Certifications