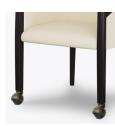

## **Product Features**

Concealed Cleanout

Optional Casters

Distinctive arm cut out detail allows for easy handling of the chair.

Kwalu's solid surface (1/8" thick) proprietary finish doesn't have any of the drawbacks of wood. The frames are moisture impervious, graffiti-resistant, easy to clean and maintenancefree.

Concealed cleanout eliminates a debris build-up behind the seat cushion.

Optional casters available on front legs only.

## **Product Glides**

Metal Knock in Glide with Teflon Cap