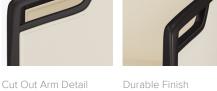

## **Product Features**

Concealed Cleanout

Optional Casters

Distinctive arm cut out detail allows for easy handling of the chair.

Kwalu's solid surface (1/8" thick) proprietary finish doesn't have any of the drawbacks of wood. The frames are moisture impervious, graffiti-resistant, easy to clean and maintenancefree.

Concealed cleanout eliminates a debris build-up behind the seat cushion.

Optional casters available on front legs only.