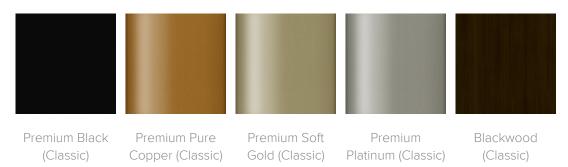

D 32.25H

**Seat** 20W 19D 19H

Arm 26H 25 lbs Wt. Capacity 350 lbs



# Product Statement of Line Images



Miranda Arm Chair Moasdfadel: MRND1111 23.5W 24D 32.25H 26AH



## **Product Features**







Concealed Cleanout



Optional Casters

Distinctive arm cut out detail allows for easy handling of the chair.

Kwalu's solid surface (1/8" thick) proprietary finish doesn't have any of the drawbacks of wood. The frames are moisture impervious, graffiti-resistant, easy to clean and maintenancefree.

Concealed cleanout eliminates a debris build-up behind the seat cushion.

Optional casters available on front legs only.

#### **Product Foam**

Foam is compliant with CAL 117 and AB 2998

## **Product Glides**

Metal Knock in Glide with Teflon Cap



## **Product Finishes**

#### Frame Finish



#### **Product Environmental Certifications**