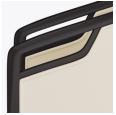

## **Product Features**

Concealed Cleanout

Optional Casters

Distinctive arm cut out detail allows for easy handling of the chair.

Kwalu's solid surface (1/8" thick) proprietary finish doesn't have any of the drawbacks of wood. The frames are moisture impervious, graffiti-resistant, easy to clean and maintenancefree.

Concealed cleanout eliminates a debris build-up behind the seat cushion.

Optional casters available on front legs only.