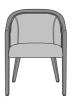

# Product Statement of Line Images

Miranda Arm Chair Moasdfadel: MRND1111 23.5W 24D 32.25H 26AH