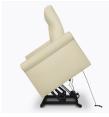

## **Product Features**

Three Position Recliner

The three-position recliner fully extends to a depth of 58 inches.

Lift Mechanism

Extended Length

Advanced mechanism provides smooth and effortless lift functionality.

Fully reclines to a depth Power recline with fullof 58 inches.

lift capability is activated eliminates a debris by a 2 button control.

2 Button Control

Concealed cleanout build-up behind the seat cushion.