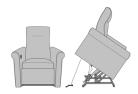

## **Product Features**

Three Position Recliner

The three-position recliner fully extends to a depth of 58 inches.

Lift Mechanism

Extended Length

Advanced mechanism provides smooth and effortless lift functionality.

Fully reclines to a depth Power recline with fullof 58 inches.

lift capability is activated eliminates a debris by a 2 button control.

2 Button Control

Concealed cleanout build-up behind the seat cushion.