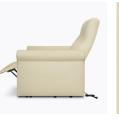

# Product Statement of Line Images

Avella Motorized Lift Chair Moasdfadel: AVE1 34.5W 35D 45H 26AH 58Ext. Depth