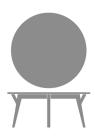

# Product Dimensions and Specs

Overall 42W 42D 18.5H

**Wt.** 63 lbs

# Product Statement of Line Images

Almese Coffee Table, Round Top Moasdfadel: ALMTBLB1 42W 42D 18.5H