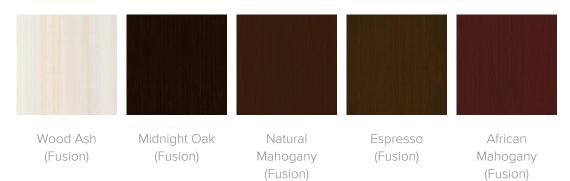

cs

Overall 24W 24D 22H

**Wt.** 91 lbs



# Product Statement of Line Images





Oliena End Table – 24"W x 24"D x 22"H, Straight Base, Plinth Legs Moasdfadel: OLITBL22AE1 24W 24D 22H Oliena End Table – 24"W x 24"D x 22"H, Straight Base, Plinth Legs, Solid Surface Top Moasdfadel: OLITBL22AE2 24W 24D 22H



## **Product Features**





Kwalu's proprietary finish doesn't have any Corian®/ Hanex®/ of the drawbacks of wood. The finish is moisture impervious, easy to clean and maintenance-free.



Corian®/ Hanex®/ Krion® Top

Krion® tops, .5" waterfall proprietary material. edged, are available only on the end tables of the collection.



Optional Kwalu Top

Available with a top made of Kwalu's

## **Product Glides**

Nylon Knock in Glide 7/8 inch



## **Product Finishes**

### Table Finish



### Solid Surface Finish



## **Product Environmental Certifications**