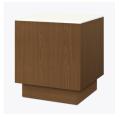

# Product Statement of Line Images

Oliena End Table – 24"W x 24"D x 22"H, Straight Base, Plinth Legs Moasdfadel: OLITBL22AE1 24W 24D 22H Oliena End Table – 24"W x 24"D x 22"H, Straight Base, Plinth Legs, Solid Surface Top Moasdfadel: OLITBL22AE2 24W 24D 22H