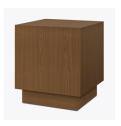

# Product Statement of Line Images

Oliena End Table – 24"W x 24"D x 22"H, Straight Base, Plinth Legs Moasdfadel: OLITBL22AE1 24W 24D 22H Oliena End Table – 24"W x 24"D x 22"H, Straight Base, Plinth Legs, Solid Surface Top Moasdfadel: OLITBL22AE2 24W 24D 22H