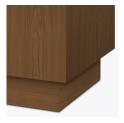

# Product Statement of Line Images

Oliena End Table – 24"W x 24"D x 22"H, Straight Base, Plinth Legs Moasdfadel: OLITBL22AE1 24W 24D 22H Oliena End Table – 24"W x 24"D x 22"H, Straight Base, Plinth Legs, Solid Surface Top Moasdfadel: OLITBL22AE2 24W 24D 22H