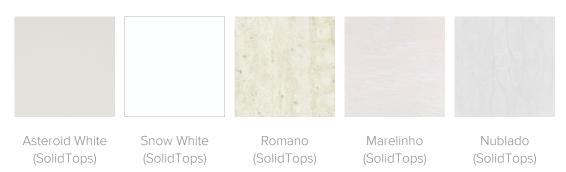

### Solid Surface Finish

Krion® tops, .5" waterfall proprietary material. edged, are available only on the end tables of the collection.

Optional Kwalu Top

Available with a top made of Kwalu's