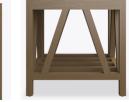

# Product Dimensions and Specs

Overall 55W 17D 31H

Wt. 80 lbs

# Product Statement of Line Images

Limina Console Table, Rectangular Top Moasdfadel: LIMTBL6X 55W 17D 31H