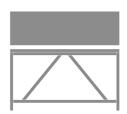

# Product Dimensions and Specs

Overall 55W 17D 31H

Wt. 80 lbs

# Product Statement of Line Images

Limina Console Table, Rectangular Top Moasdfadel: LIMTBL6X 55W 17D 31H