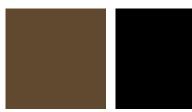

## Product Features

Standard Weight

Choose from 3 base color finishes: beige, champagne bronze, and black.

Base Color Finish

The base comes in a standard weight of 55 lbs.

Optional Heavier Weight

The optional heavier weight of this base is 110 lbs and is only available in black.

## Product Finishes

Finish

Champagne Bronze (Umbrella Base) Black (Umbrella Base) Beige (Umbrella Base)