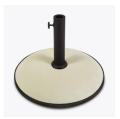

## Product Features

Standard Weight

Choose from 3 base color finishes: beige, champagne bronze, and black.

Base Color Finish

The base comes in a standard weight of 55 lbs.

Optional Heavier Weight

The optional heavier weight of this base is 110 lbs and is only available in black.

## Product Finishes

Finish

Champagne Bronze (Umbrella Base) Black (Umbrella Base) Beige (Umbrella Base)