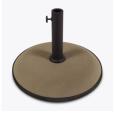

## Product Features

Standard Weight

Choose from 3 base color finishes: beige, champagne bronze, and black.

Base Color Finish

The base comes in a standard weight of 55 lbs.

Optional Heavier Weight

The optional heavier weight of this base is 110 lbs and is only available in black.

## Product Finishes

Finish

Champagne Bronze (Umbrella Base) Black (Umbrella Base) Beige (Umbrella Base)