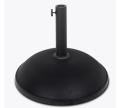

## Product Dimensions and Specs

 Overall
 19W 19D 14H

 Wt.
 55 lbs

## Product Statement of Line Images

Concrete Umbrella Base – 55 Concrete Umbrella Base – 110 LB Weight Moasdfadel: UMCB1 19W 19D 14H

LB Weight Moasdfadel: UMCB2 23W 23D 18H

## Product Features

Standard Weight

Choose from 3 base color finishes: beige, champagne bronze, and black.

Base Color Finish

The base comes in a standard weight of 55 lbs.

Optional Heavier Weight

The optional heavier weight of this base is 110 lbs and is only available in black.